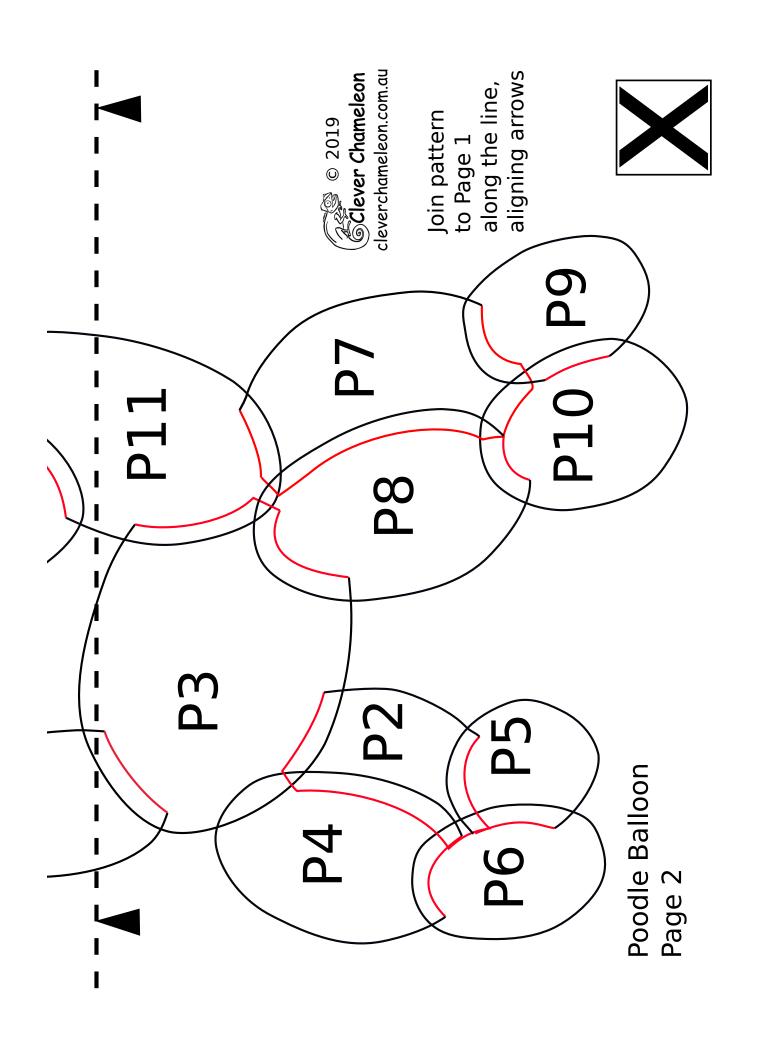

### Love with a Twist BOM Block 1A Pretty Poodle

#### **Appliqué Templates: Poodle Balloon**

page 2 of 3, pieces are already reversed for tracing

Check your print out! This box must measure 1" square or your appliqué will be the wrong size!!

Love with a Twist quilt series designed by Dione Gardner-Stephen Downloaded from www.cleverchameleon.com.au/balloon-poodle/ Full assembly instructions also available at Clever Chameleon. Please be copyright respectful and share the link not the pattern.