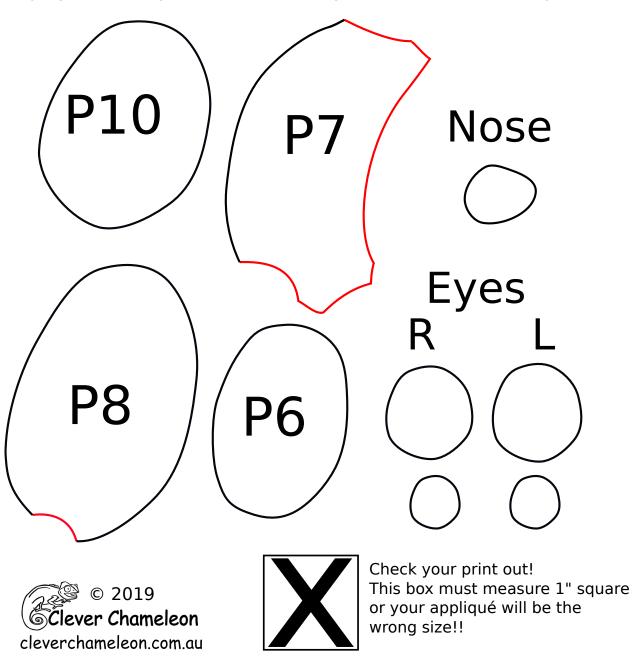

## Love with a Twist BOM Block 1A Pretty Poodle

#### **Appliqué Templates: Poodle Balloon**

page 3 of 3, pieces are already reversed for tracing

Love with a Twist quilt series designed by Dione Gardner-Stephen Downloaded from www.cleverchameleon.com.au/balloon-poodle/ Full assembly instructions also available at Clever Chameleon. Please be copyright respectful and share the link not the pattern.