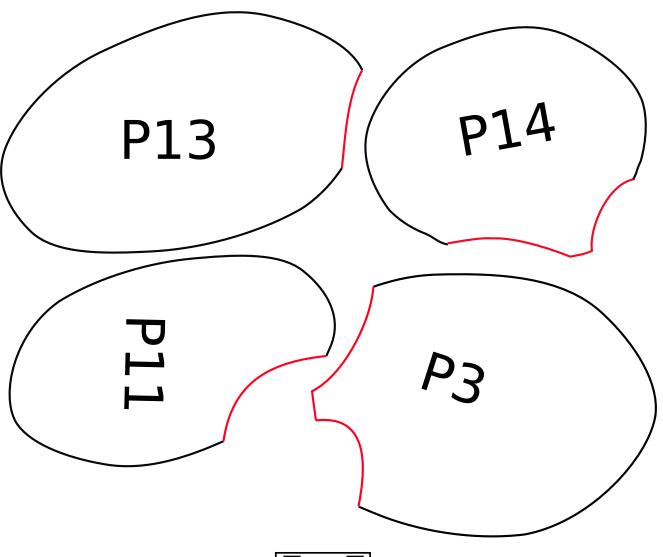

### Love with a Twist BOM Block 1A Pretty Poodle

#### **Appliqué Templates: Poodle Balloon**

page 2 of 3, pieces are already reversed for tracing

Check your print out! This box must measure 1" square or your appliqué will be the wrong size!!

Love with a Twist quilt series designed by Dione Gardner-Stephen Downloaded from www.cleverchameleon.com.au/balloon-poodle/ Full assembly instructions also available at Clever Chameleon. Please be copyright respectful and share the link not the pattern.