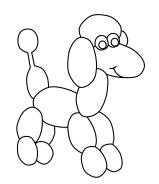

# Love with a Twist BOM Block 1A: Pretty Poodle Appliqué Layout Guide: Poodle Balloon

Love with a Twist quilt series designed by Dione Gardner-Stephen. Downloaded from www.cleverchameleon.com.au/balloon-poodle/ Full assembly instructions also available at Clever Chameleon. Please be copyright respectful and share the link not the pattern.