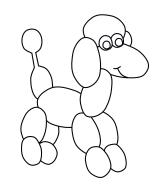

## Love with a Twist BOM Block 1A Pretty Poodle

#### **Appliqué Templates: Poodle Balloon**

page 1 of 3, pieces are already reversed for tracing

Love with a Twist quilt series designed by Dione Gardner-Stephen Downloaded from www.cleverchameleon.com.au/balloon-poodle/ Full assembly instructions also available at Clever Chameleon. Please be copyright respectful and share the link not the pattern.

# Love with a Twist BOM Block 1A: Pretty Poodle Appliqué Layout Guide: Poodle Balloon

Love with a Twist quilt series designed by Dione Gardner-Stephen. Downloaded from www.cleverchameleon.com.au/balloon-poodle/ Full assembly instructions also available at Clever Chameleon. Please be copyright respectful and share the link not the pattern.