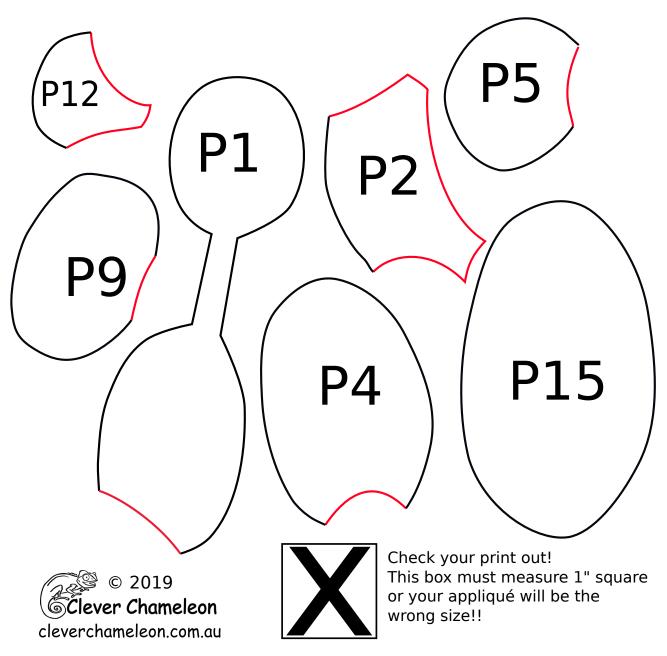

#### **Appliqué Templates: Poodle Balloon**

page 2 of 3, pieces are already reversed for tracing

Check your print out! This box must measure 1" square or your appliqué will be the wrong size!!

Love with a Twist quilt series designed by Dione Gardner-Stephen Downloaded from www.cleverchameleon.com.au/balloon-poodle/ Full assembly instructions also available at Clever Chameleon. Please be copyright respectful and share the link not the pattern.