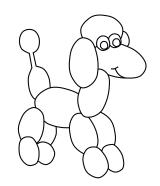

## Love with a Twist BOM Block 1A Pretty Poodle

#### **Appliqué Templates: Poodle Balloon**

page 3 of 3, pieces are already reversed for tracing

Love with a Twist quilt series designed by Dione Gardner-Stephen Downloaded from www.cleverchameleon.com.au/balloon-poodle/ Full assembly instructions also available at Clever Chameleon. Please be copyright respectful and share the link not the pattern.

# Love with a Twist BOM Block 1A: Pretty Poodle Appliqué Layout Guide: Poodle Balloon

Love with a Twist quilt series designed by Dione Gardner-Stephen. Downloaded from www.cleverchameleon.com.au/balloon-poodle/ Full assembly instructions also available at Clever Chameleon. Please be copyright respectful and share the link not the pattern.