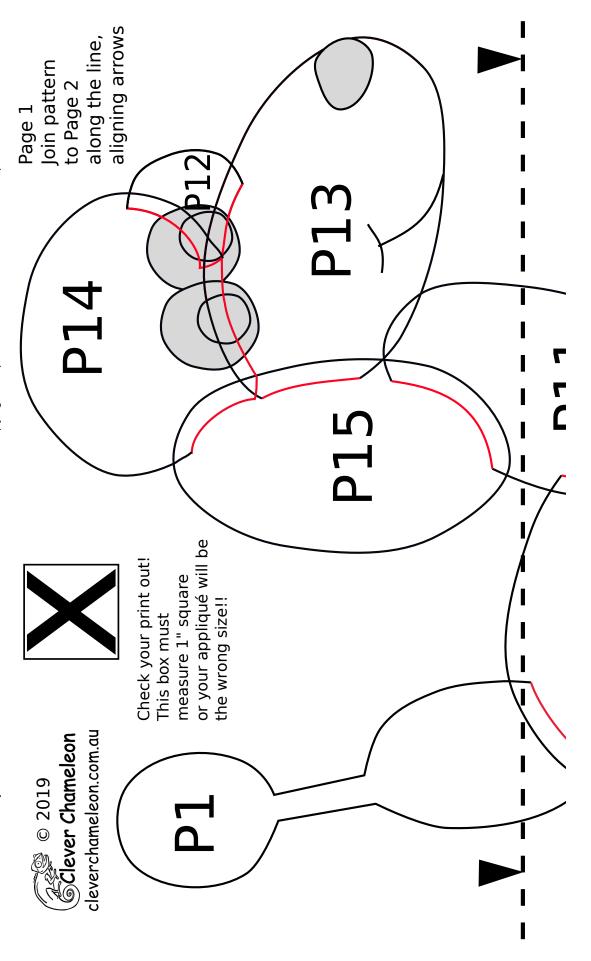

## Love with a Twist BOM Block 1A Pretty Poodle

#### **Appliqué Templates: Poodle Balloon**

page 1 of 3, pieces are already reversed for tracing

Love with a Twist quilt series designed by Dione Gardner-Stephen Downloaded from www.cleverchameleon.com.au/balloon-poodle/ Full assembly instructions also available at Clever Chameleon. Please be copyright respectful and share the link not the pattern.