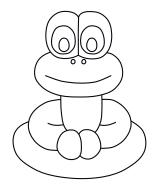

### Love with a Twist BOM Block 4B: Jolly Jumper Appliqué Layout Guide: Frog Balloon

Love with a Twist quilt series designed by Dione Gardner-Stephen. Downloaded from www.cleverchameleon.com.au/balloon-frog/ Full assembly instructions also available at Clever Chameleon. Please be copyright respectful and share the link not the pattern. Check your print out! This box must measure 1" square or your appliqué will be the wrong size!! © 2019 6 Clever Chameleon cleverchameleon.com.au