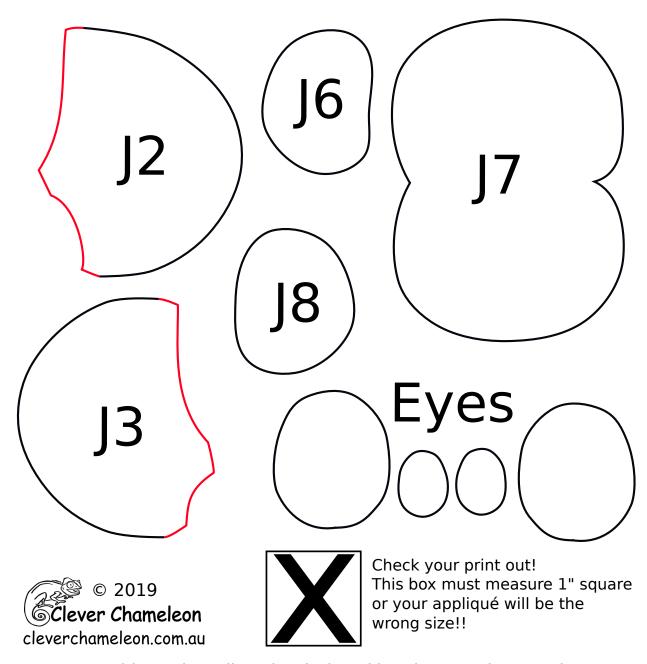

### **Appliqué Templates: Frog Balloon**

page 2 of 2, pieces are already reversed for tracing

Love with a Twist quilt series designed by Dione Gardner-Stephen Downloaded from www.cleverchameleon.com.au/balloon-frog/ Full assembly instructions also available at Clever Chameleon. Please be copyright respectful and share the link not the pattern.