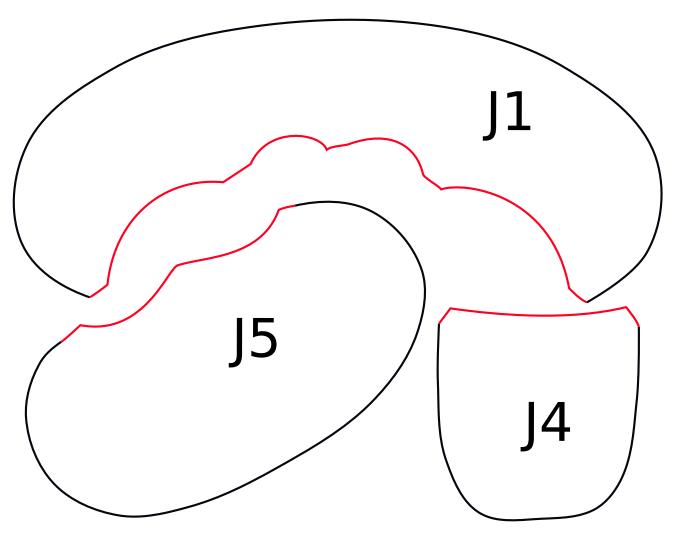

### **Appliqué Templates: Frog Balloon**

page 2 of 2, pieces are already reversed for tracing

Love with a Twist quilt series designed by Dione Gardner-Stephen Downloaded from www.cleverchameleon.com.au/balloon-frog/ Full assembly instructions also available at Clever Chameleon. Please be copyright respectful and share the link not the pattern.

### Love with a Twist BOM Block 4B: Jolly Jumper Appliqué Layout Guide: Frog Balloon

Love with a Twist quilt series designed by Dione Gardner-Stephen. Downloaded from www.cleverchameleon.com.au/balloon-frog/ Full assembly instructions also available at Clever Chameleon. Please be copyright respectful and share the link not the pattern. Check your print out! This box must measure 1" square or your appliqué will be the wrong size!! © 2019 6 Clever Chameleon cleverchameleon.com.au