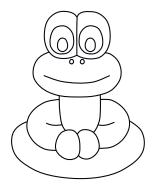

#### **Appliqué Templates: Frog Balloon**

page 1 of 2, pieces are already reversed for tracing

Check your print out! This box must measure 1" square or your appliqué will be the wrong size!!

Love with a Twist quilt series designed by Dione Gardner-Stephen Downloaded from www.cleverchameleon.com.au/balloon-frog/Full assembly instructions also available at Clever Chameleon. Please be copyright respectful and share the link not the pattern.

### Love with a Twist BOM Block 4B: Jolly Jumper Appliqué Layout Guide: Frog Balloon

Love with a Twist quilt series designed by Dione Gardner-Stephen. Downloaded from www.cleverchameleon.com.au/balloon-frog/ Full assembly instructions also available at Clever Chameleon. Please be copyright respectful and share the link not the pattern. Check your print out! This box must measure 1" square or your appliqué will be the wrong size!! © 2019 6 Clever Chameleon cleverchameleon.com.au