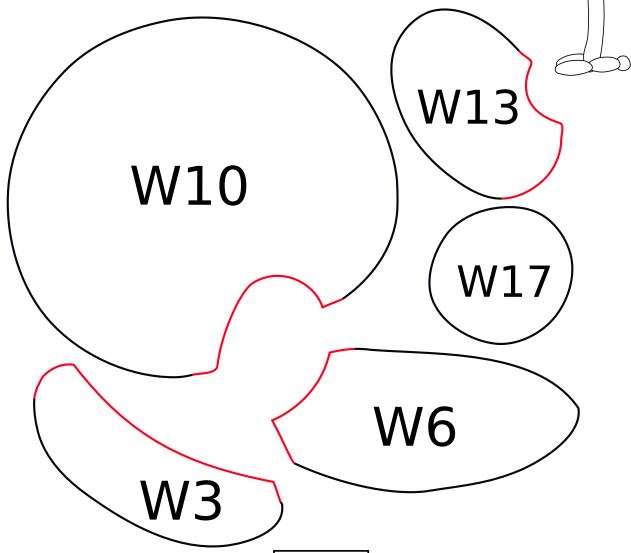

# Love with a Twist BOM Block 3A Wonder Wader

**Appliqué Templates: Flamingo Balloon** 

page 1 of 4, pieces are already reversed for tracing

Check your print out! This box must measure 1" square or your appliqué will be the wrong size!!

Love with a Twist quilt series designed by Dione Gardner-Stephen Downloaded from www.cleverchameleon.com.au/balloon-flamingo/ Full assembly instructions also available at Clever Chameleon. Please be copyright respectful and share the link not the pattern.