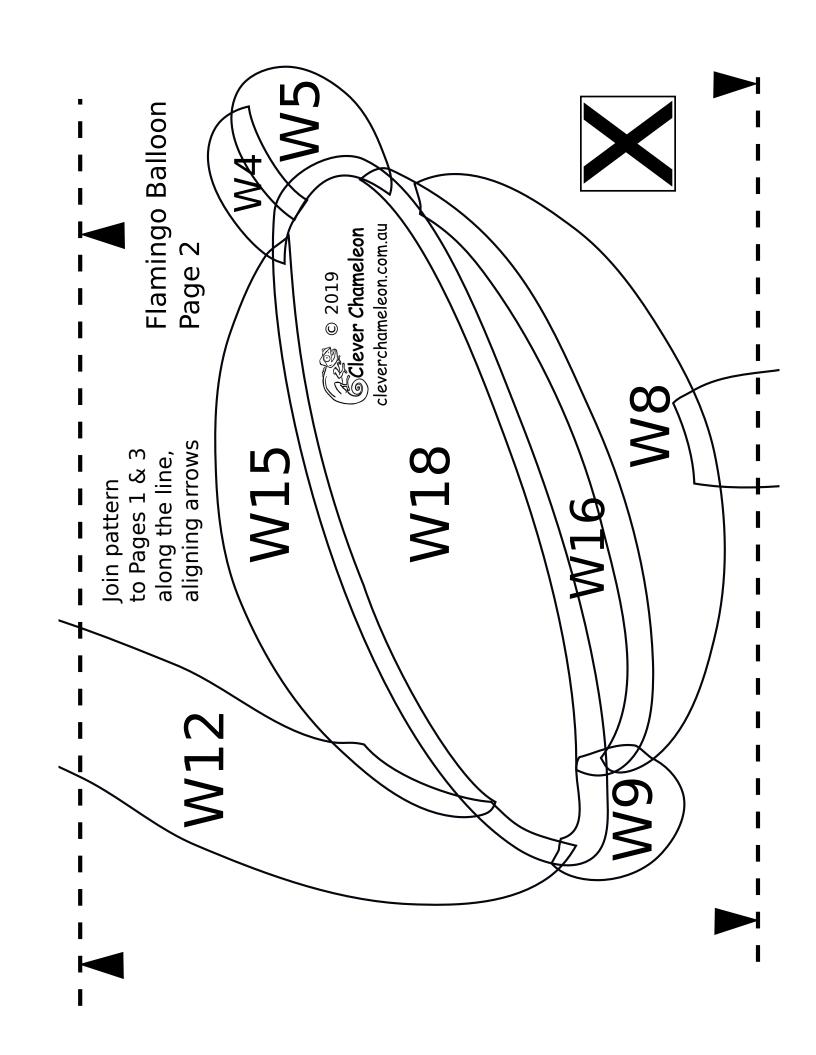

### Love with a Twist **BOM Block 3A Wonder Wader**

**Appliqué Templates: Flamingo Balloon** page 2 of 4, pieces are already reversed for tracing W15 Eye W12 W4 W5 Check your print out! © 2019 This box must measure 1" square ©Clever Chameleon or your appliqué will be the cleverchameleon.com.au

Love with a Twist quilt series designed by Dione Gardner-Stephen Downloaded from www.cleverchameleon.com.au/balloon-flamingo/ Full assembly instructions also available at Clever Chameleon. Please be copyright respectful and share the link not the pattern.

wrong size!!