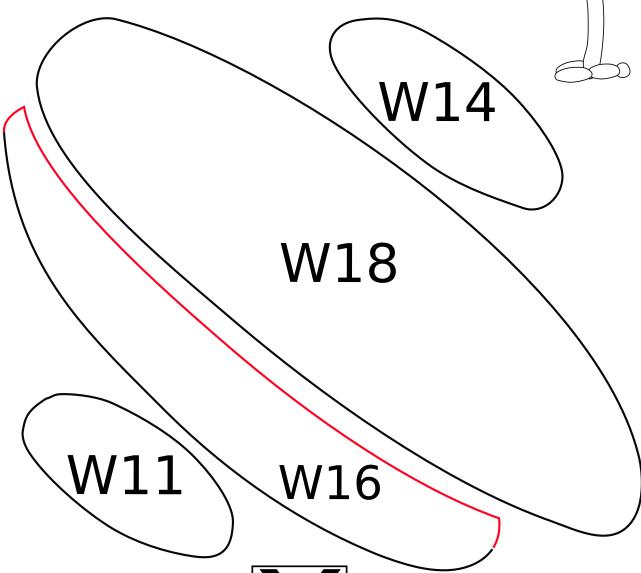

# Love with a Twist BOM Block 3A Wonder Wader

Appliqué Templates: Flamingo Balloon page 3 of 4, pieces are already reversed for tracing W8 👺 © 2019 Check your print out!

© 2019 ©Clever Chameleon cleverchameleon.com.au Check your print out! This box must measure 1" square or your appliqué will be the wrong size!!

Love with a Twist quilt series designed by Dione Gardner-Stephen Downloaded from www.cleverchameleon.com.au/balloon-flamingo/ Full assembly instructions also available at Clever Chameleon. Please be copyright respectful and share the link not the pattern.