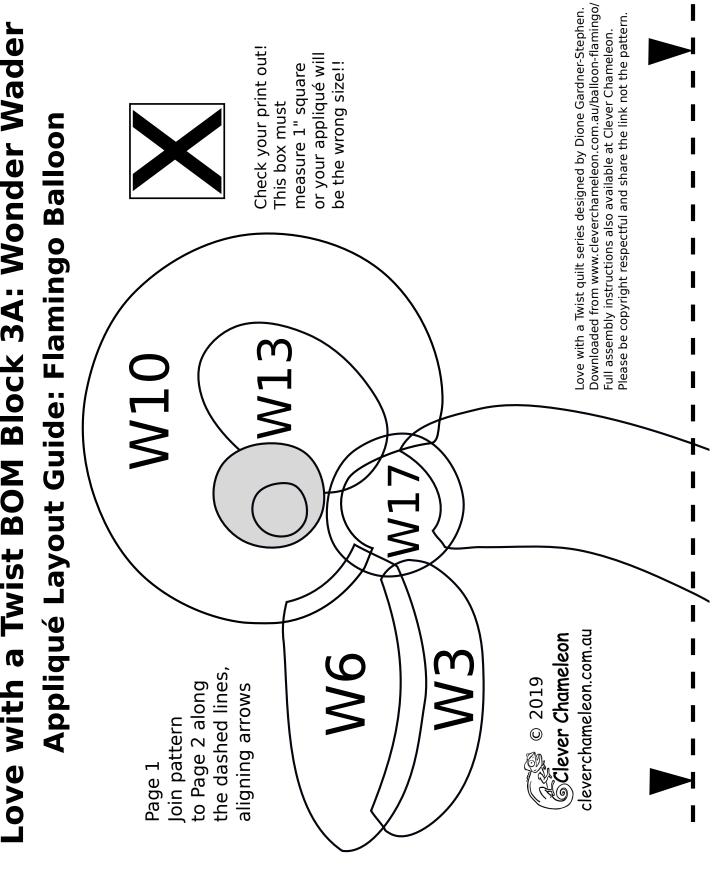

Twist quilt series designed by Dione Gardner-Stephen Downloaded from www.cleverchameleon.com.au/balloon-flamingo/ Full assembly instructions also available at Clever Chameleon. Please be copyright respectful and share the link not the pattern.



# Love with a Twist BOM Block 3A Wonder Wader

**Appliqué Templates: Flamingo Balloon** 

page 4 of 4, pieces are already reversed for tracing







Check your print out! This box must measure 1" square or your appliqué will be the wrong size!!

Love with a Twist quilt series designed by Dione Gardner-Stephen Downloaded from www.cleverchameleon.com.au/balloon-flamingo/ Full assembly instructions also available at Clever Chameleon. Please be copyright respectful and share the link not the pattern.

# Love with a Twist BOM Block 3A: Wonder Wader