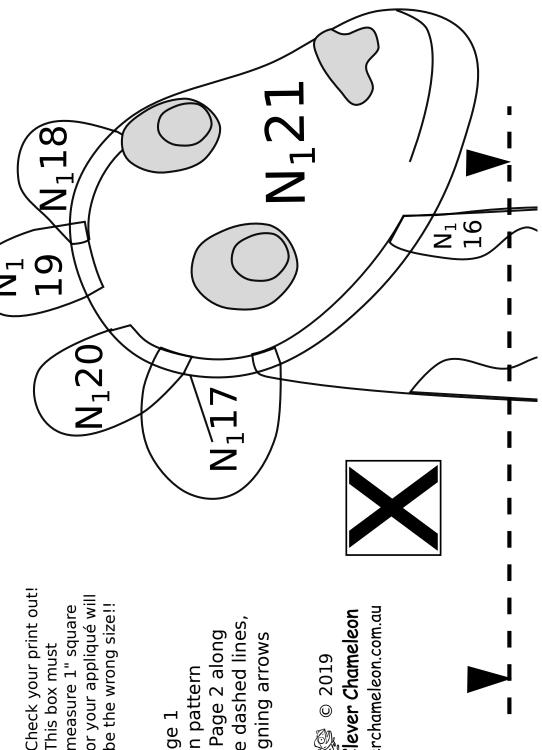

**Appliqué Templates: Giraffe Balloon** page 1 of 4, pieces are already reversed for tracing  $N_118$  $N_121$ Eyes Nose  $N_117$ © 2019 Check your print out! This box must measure 1" square

Éclever Chameleon cleverchameleon.com.au or your appliqué will be the wrong size!!