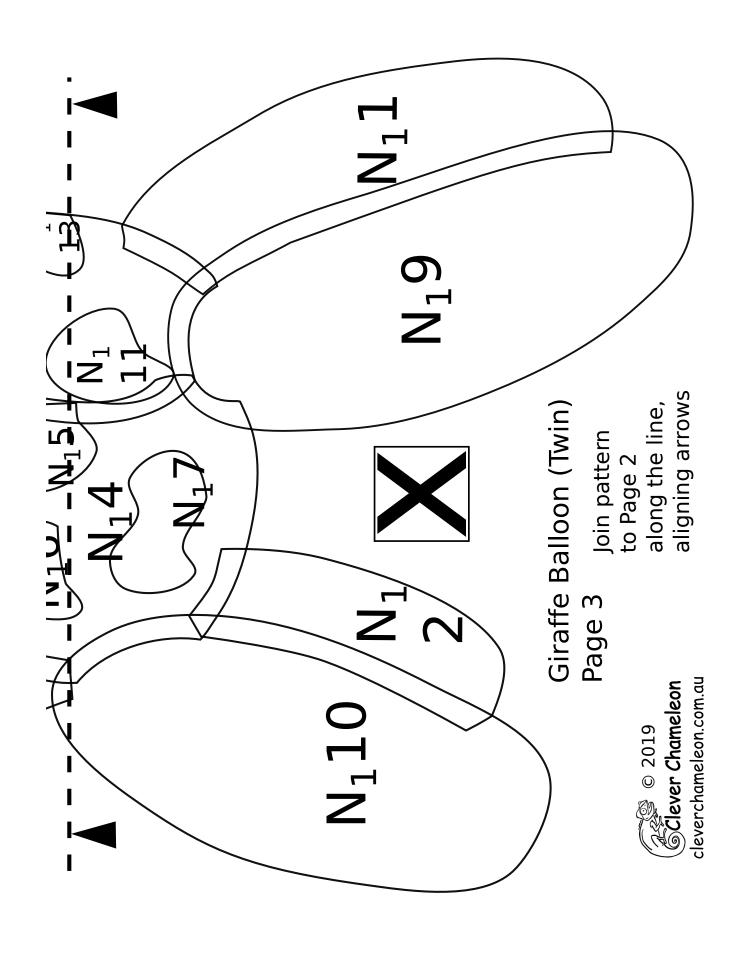

**Appliqué Templates: Giraffe Balloon** 

page 3 of 4, pieces are already reversed for tracing  $\int$ 

Love with a Twist quilt series designed by Dione Gardner-Stephen Downloaded from www.cleverchameleon.com.au/balloon-giraffe/ Full assembly instructions also available at Clever Chameleon. Please be copyright respectful and share the link not the pattern.