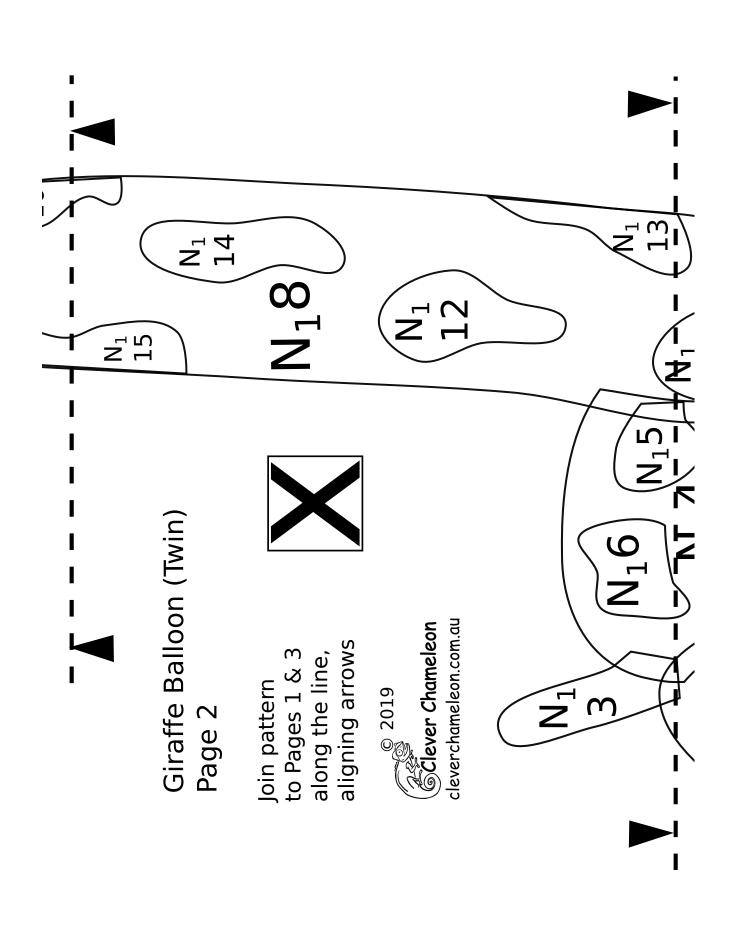

**Appliqué Templates: Giraffe Balloon** 

page 2 of 4, pieces are already reversed for tracing

or your appliqué will be the wrong size!!

్ఫ్ Clever Chameleon cleverchameleon.com.au

Love with a Twist guilt series designed by Dione Gardner-Stephen Downloaded from www.cleverchameleon.com.au/balloon-giraffe/ Full assembly instructions also available at Clever Chameleon. Please be copyright respectful and share the link not the pattern.