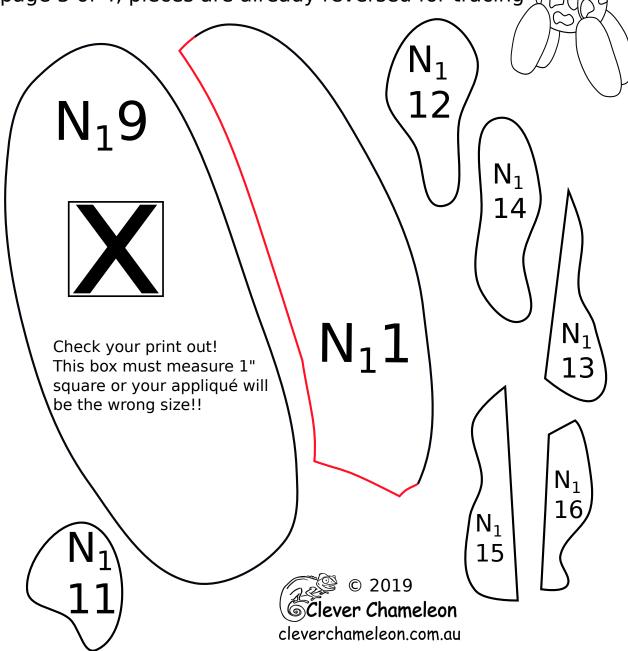

**Appliqué Templates: Giraffe Balloon** 

page 3 of 4, pieces are already reversed for tracing  $\int$ 

Love with a Twist quilt series designed by Dione Gardner-Stephen Downloaded from www.cleverchameleon.com.au/balloon-giraffe/ Full assembly instructions also available at Clever Chameleon. Please be copyright respectful and share the link not the pattern.