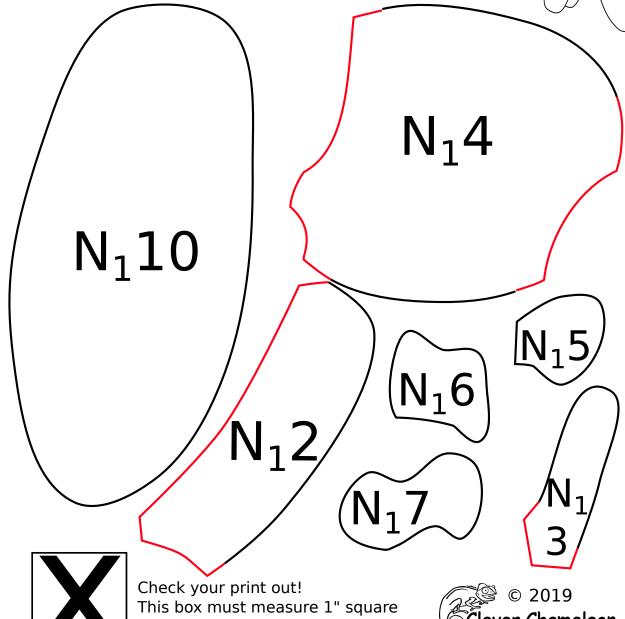

**Appliqué Templates: Giraffe Balloon** 

page 2 of 4, pieces are already reversed for tracing

or your appliqué will be the wrong size!!

్ఫ్ Clever Chameleon cleverchameleon.com.au

Love with a Twist guilt series designed by Dione Gardner-Stephen Downloaded from www.cleverchameleon.com.au/balloon-giraffe/ Full assembly instructions also available at Clever Chameleon. Please be copyright respectful and share the link not the pattern.