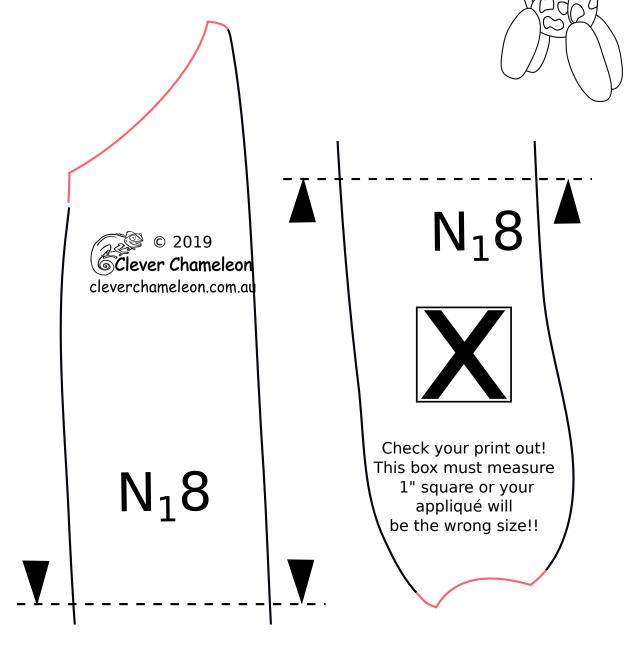

Appliqué Templates: Giraffe Balloon page 4 of 4, pieces are already reversed for tracing (

Love with a Twist quilt series designed by Dione Gardner-Stephen Downloaded from www.cleverchameleon.com.au/balloon-giraffe/ Full assembly instructions also available at Clever Chameleon. Please be copyright respectful and share the link not the pattern.

Check your print out! or your appliqué will measure 1" square This box must

the dashed lines, to Page 2 along aligning arrows Join pattern Page 1