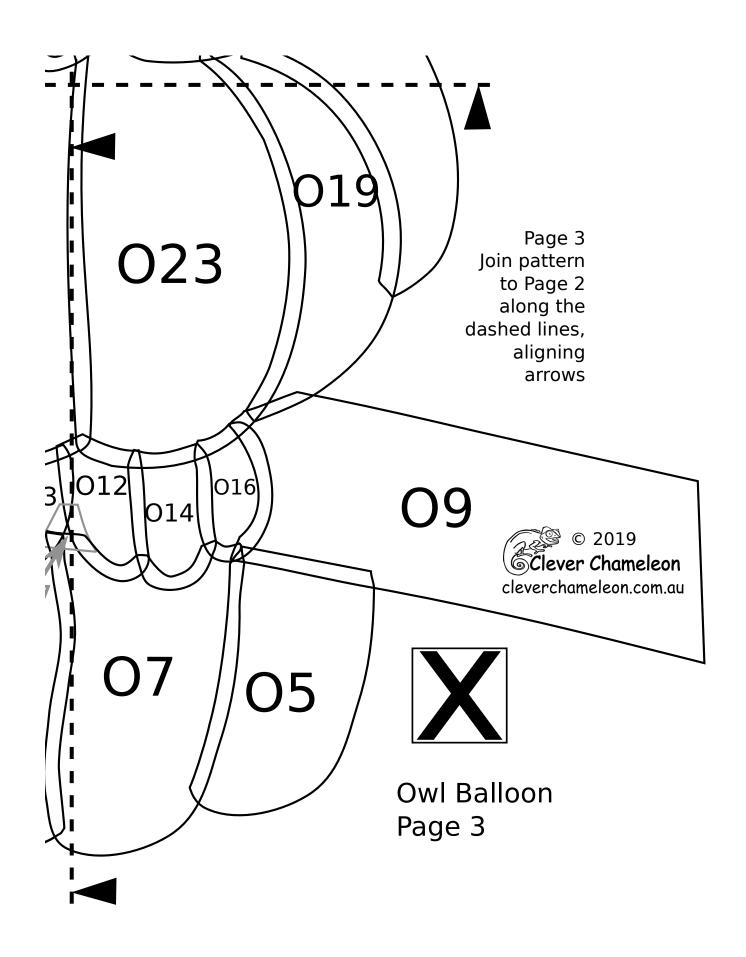

## Love with a Twist BOM Block 7B Omniscient Owl

#### **Appliqué Templates: Owl Balloon**

page 3 of 4, pieces are already reversed for tracing

Love with a Twist quilt series designed by Dione Gardner-Stephen Downloaded from www.cleverchameleon.com.au/balloon-owl/ Full assembly instructions also available at Clever Chameleon. Please be copyright respectful and share the link not the pattern.