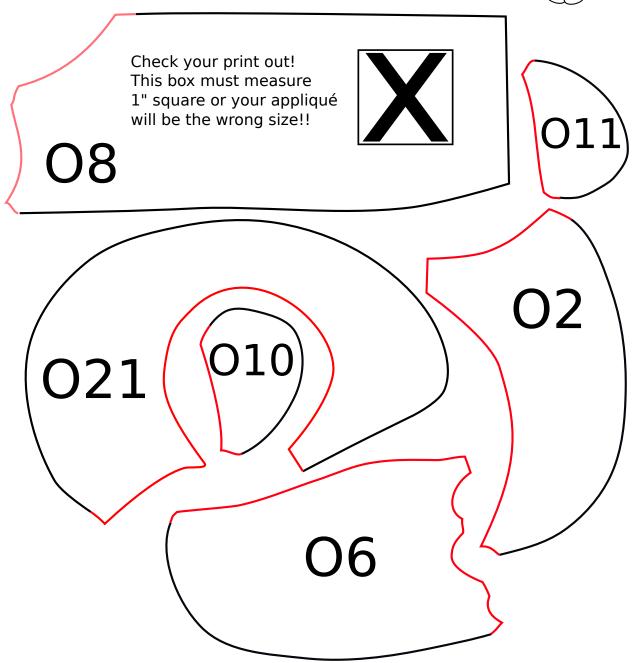

### Love with a Twist **BOM Block 7B Omniscient Owl**

0

page 1 of 4, pieces are already reversed for tracing

Love with a Twist guilt series designed by Dione Gardner-Stephen Downloaded from www.cleverchameleon.com.au/balloon-owl/ Full assembly instructions also available at Clever Chameleon. Please be copyright respectful and share the link not the pattern.