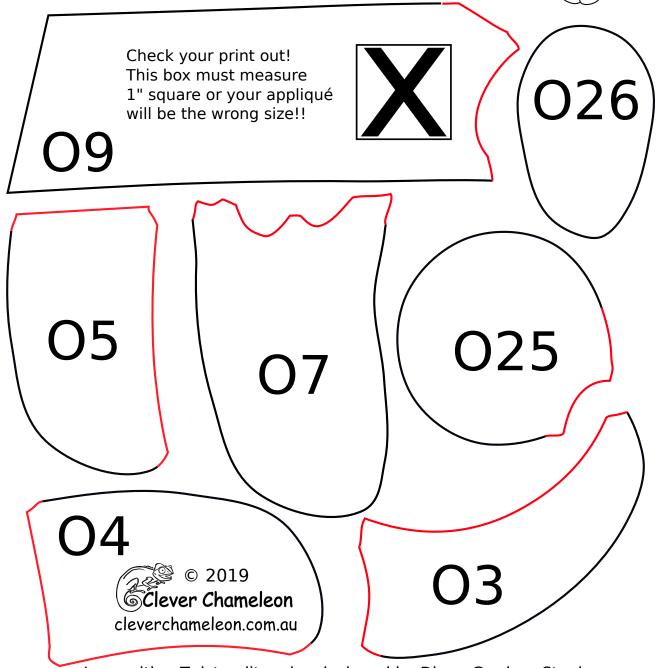

## Love with a Twist BOM Block 7B Omniscient Owl

**Appliqué Templates: Owl Balloon** 

page 2 of 4, pieces are already reversed for tracing

Love with a Twist quilt series designed by Dione Gardner-Stephen Downloaded from www.cleverchameleon.com.au/balloon-owl/ Full assembly instructions also available at Clever Chameleon. Please be copyright respectful and share the link not the pattern.