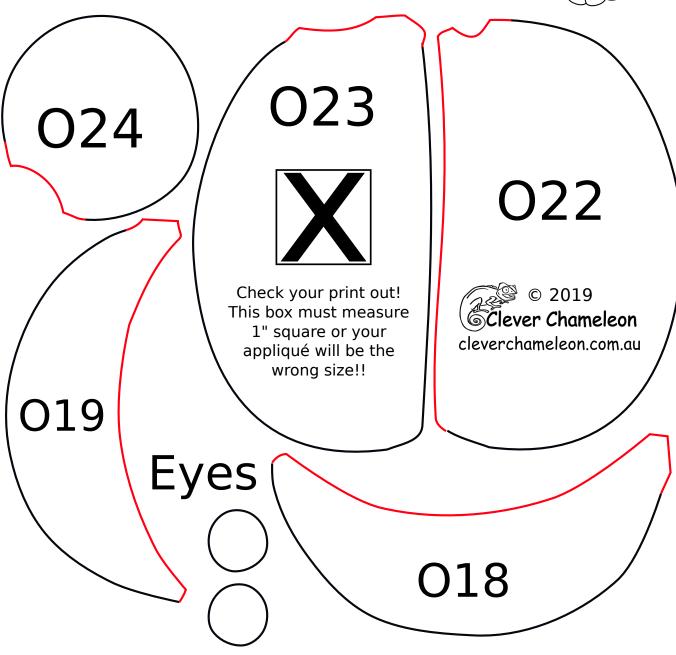

## Love with a Twist BOM Block 7B Omniscient Owl

#### **Appliqué Templates: Owl Balloon**

page 3 of 4, pieces are already reversed for tracing

Love with a Twist quilt series designed by Dione Gardner-Stephen Downloaded from www.cleverchameleon.com.au/balloon-owl/ Full assembly instructions also available at Clever Chameleon. Please be copyright respectful and share the link not the pattern.