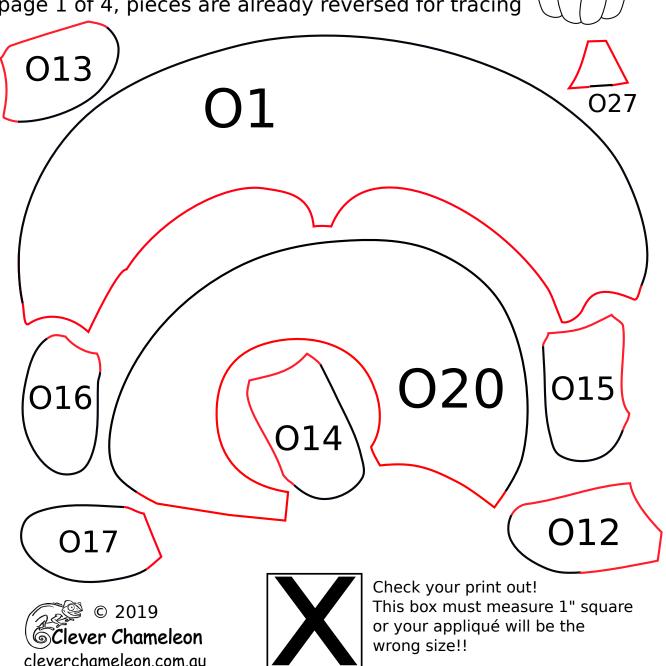

### Love with a Twist **BOM Block 7B Omniscient Owl**

0

page 1 of 4, pieces are already reversed for tracing

Love with a Twist guilt series designed by Dione Gardner-Stephen Downloaded from www.cleverchameleon.com.au/balloon-owl/ Full assembly instructions also available at Clever Chameleon. Please be copyright respectful and share the link not the pattern.

## Love with a Twist BOM Block 7B Omniscient Owl

**Appliqué Templates: Owl Balloon** 

page 2 of 4, pieces are already reversed for tracing

Love with a Twist quilt series designed by Dione Gardner-Stephen Downloaded from www.cleverchameleon.com.au/balloon-owl/ Full assembly instructions also available at Clever Chameleon. Please be copyright respectful and share the link not the pattern.