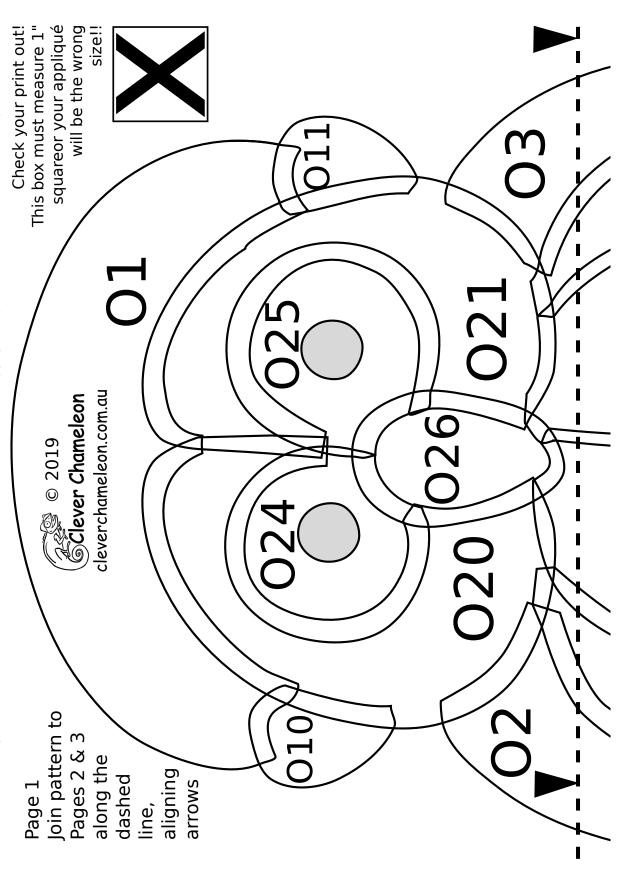

## Love with a Twist BOM Block 7B Omniscient Owl

#### **Appliqué Templates: Owl Balloon**

page 3 of 4, pieces are already reversed for tracing

Love with a Twist quilt series designed by Dione Gardner-Stephen Downloaded from www.cleverchameleon.com.au/balloon-owl/ Full assembly instructions also available at Clever Chameleon. Please be copyright respectful and share the link not the pattern.