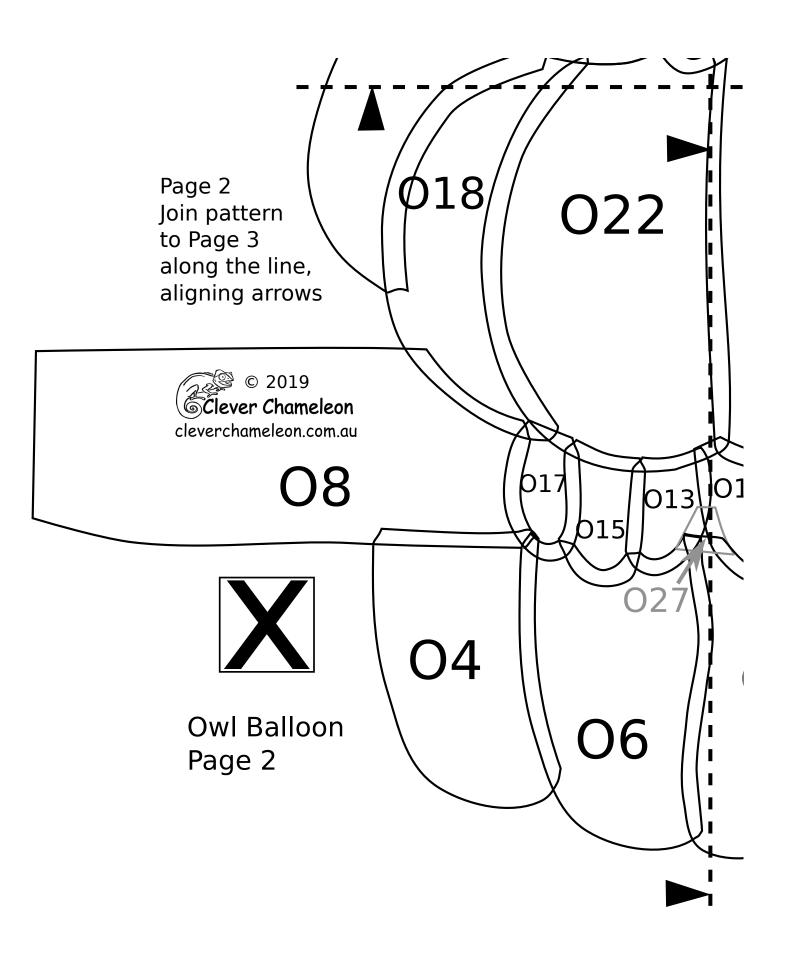

## Love with a Twist BOM Block 7B Omniscient Owl

page 4 of 4, pieces are already reversed for tracing

Love with a Twist quilt series designed by Dione Gardner-Stephen Downloaded from www.cleverchameleon.com.au/balloon-owl/ Full assembly instructions also available at Clever Chameleon. Please be copyright respectful and share the link not the pattern.