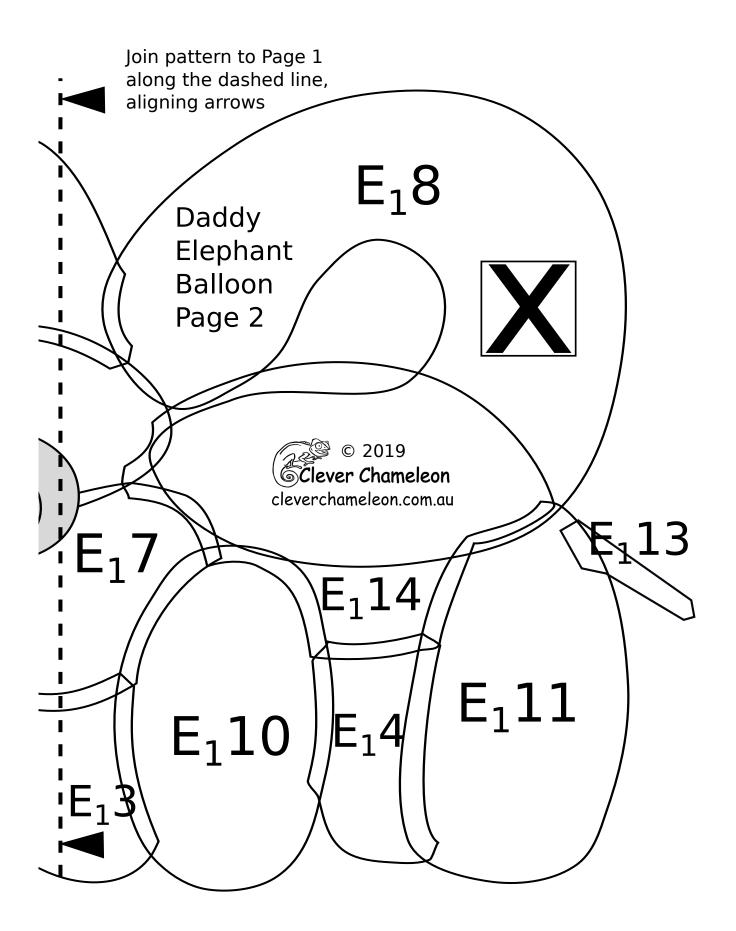

## Love with a Twist BOM Block 10A1 Excellent Elephants

Appliqué Templates: Edward Daddy Balloon

page 2 of 3, pieces are already reversed for tracing

Love with a Twist quilt series designed by Dione Gardner-Stephen Downloaded from www.cleverchameleon.com.au/balloon-elephant/ Full assembly instructions also available at Clever Chameleon. Please be copyright respectful and share the link not the pattern.