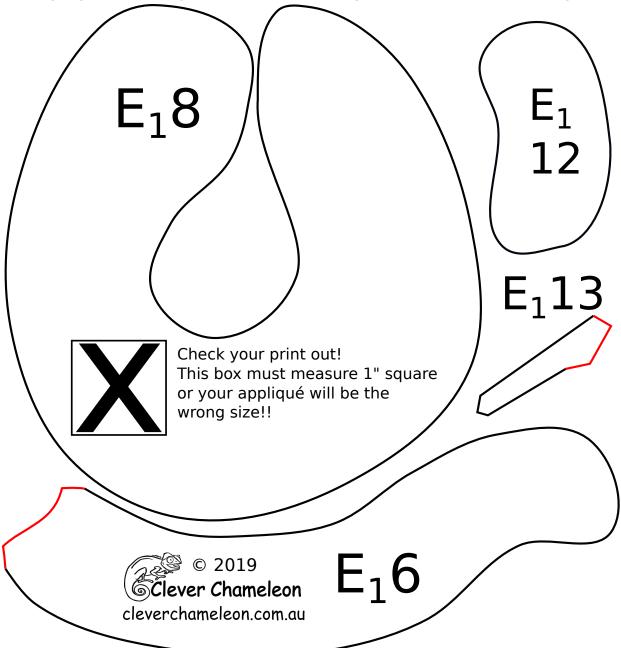

## Love with a Twist BOM Block 10A1 Excellent Elephants

Appliqué Templates: Edward Daddy Balloon

page 2 of 3, pieces are already reversed for tracing

Love with a Twist quilt series designed by Dione Gardner-Stephen Downloaded from www.cleverchameleon.com.au/balloon-elephant/ Full assembly instructions also available at Clever Chameleon. Please be copyright respectful and share the link not the pattern.