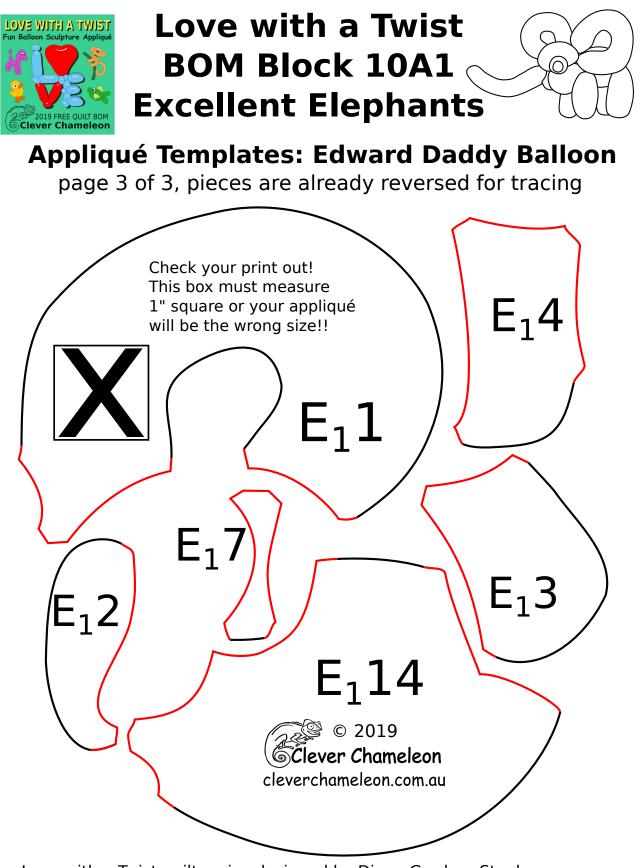

Love with a Twist quilt series designed by Dione Gardner-Stephen Downloaded from www.cleverchameleon.com.au/balloon-elephant/ Full assembly instructions also available at Clever Chameleon. Please be copyright respectful and share the link not the pattern.