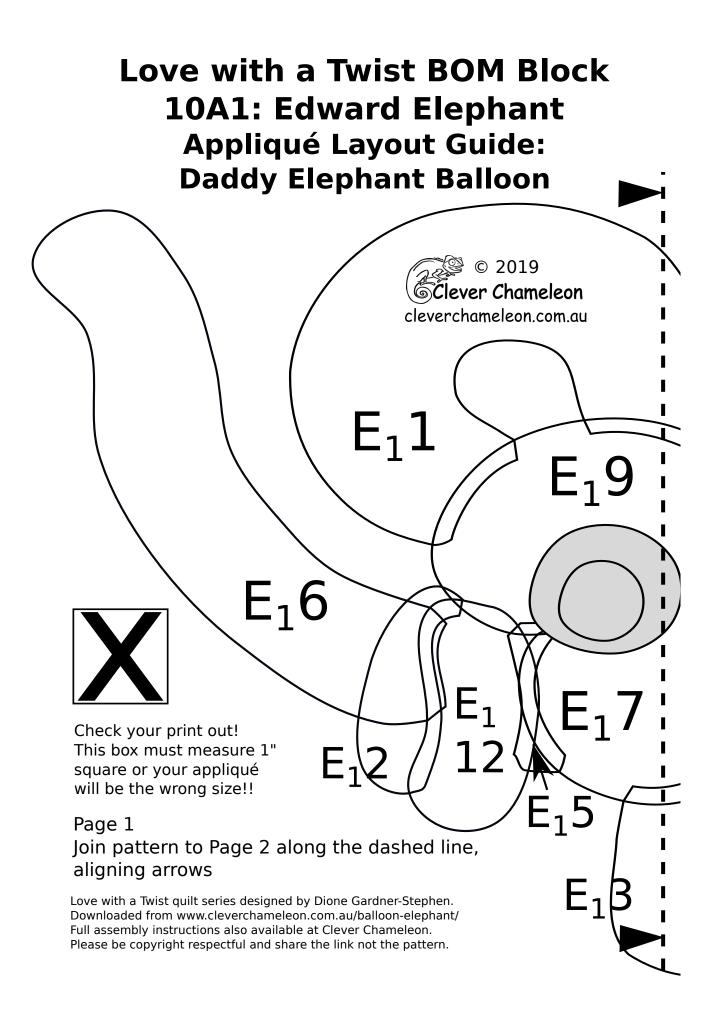

Love with a Twist quilt series designed by Dione Gardner-Stephen Downloaded from www.cleverchameleon.com.au/balloon-elephant/ Full assembly instructions also available at Clever Chameleon. Please be copyright respectful and share the link not the pattern.