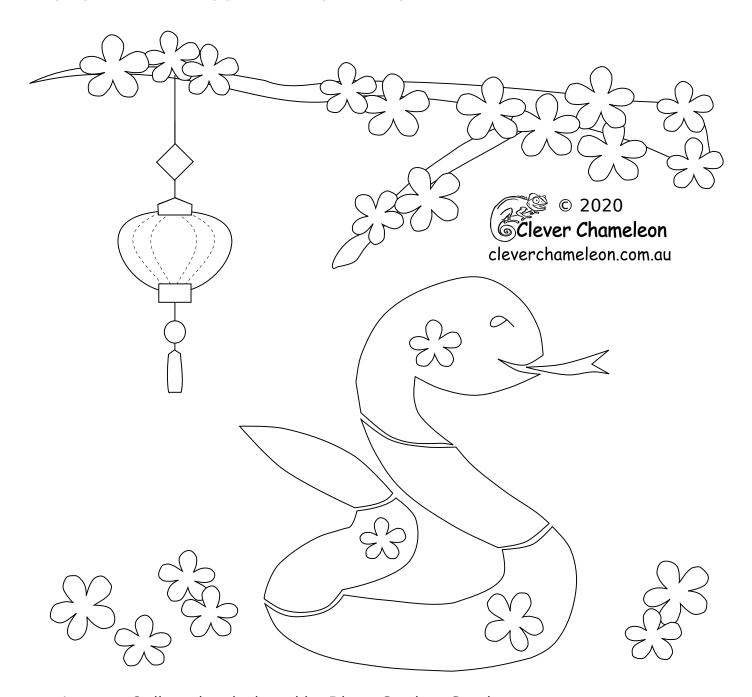

# **Lunarcy Quilt Part 10 Year of the Snake**

### **Appliqué Templates**

page 3 of 3, Suggested Layout Key (45% of actual size)

Lunarcy Quilt series designed by Dione Gardner-Stephen Downloaded from www.cleverchameleon.com.au/lunarcy-year-of-the-snake/ Not to be distributed, all rights reserved. Please be copyright respectful and share the link not the pattern.