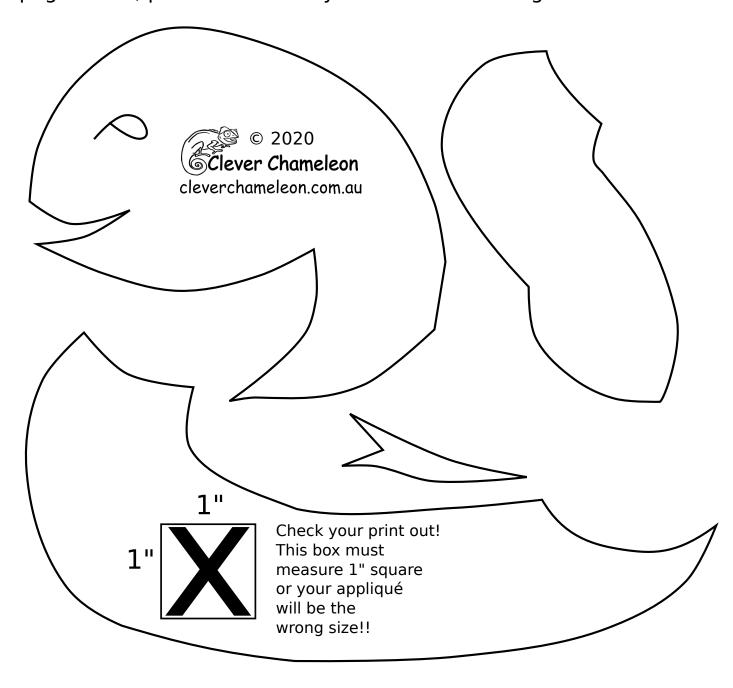

## **Lunarcy Quilt Part 10 Year of the Snake**

#### **Appliqué Templates**

page 1 of 3, pieces are already reversed for tracing

Lunarcy Quilt series designed by Dione Gardner-Stephen Downloaded from www.cleverchameleon.com.au/lunarcy-year-of-the-snake/ Not to be distributed, all rights reserved.

Please be copyright respectful and share the link not the pattern.