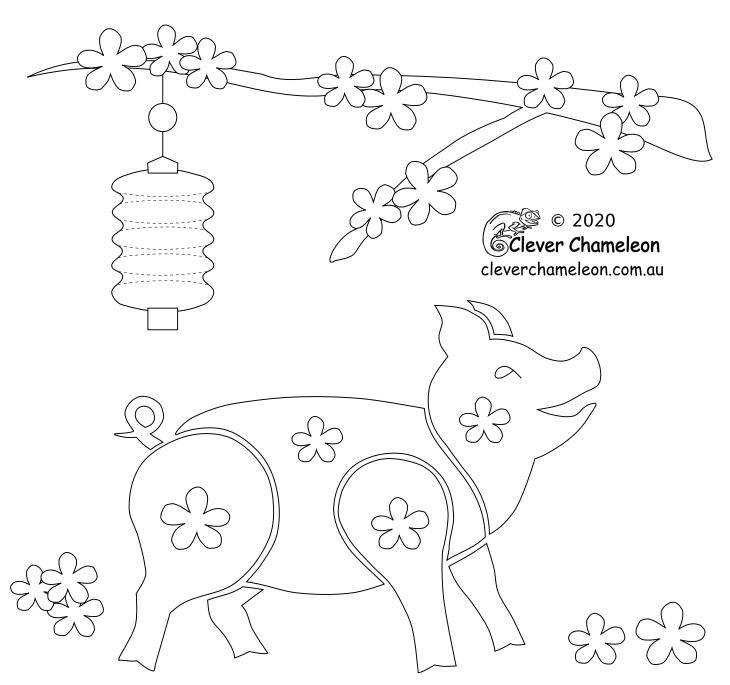

page 3 of 3, Suggested Layout Key (45% of actual size)

Lunarcy Quilt series designed by Dione Gardner-Stephen Downloaded from www.cleverchameleon.com.au/lunarcy-year-of-the-pig/ Not to be distributed, all rights reserved.

Please be copyright respectful and share the link not the pattern.