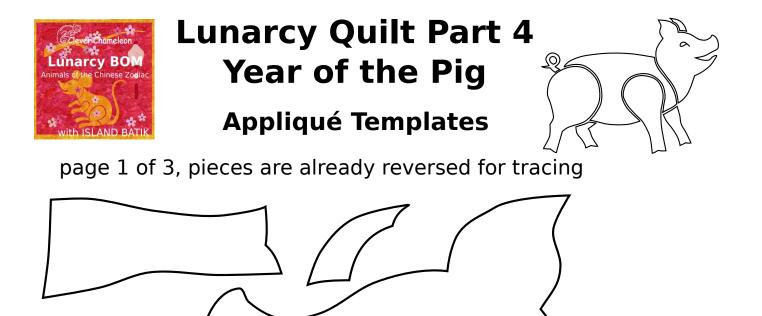

Lunarcy Quilt series designed by Dione Gardner-Stephen Downloaded from www.cleverchameleon.com.au/lunarcy-year-of-the-pig/ Not to be distributed, all rights reserved.

Please be copyright respectful and share the link not the pattern.