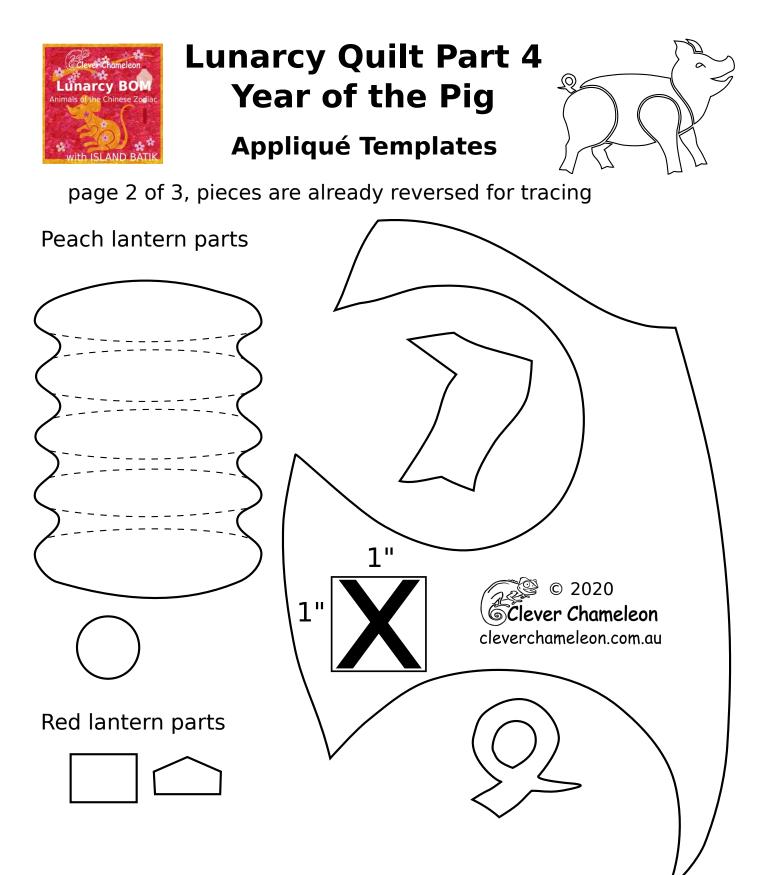

© 2020 Člever Chameleon

cleverchameleon.com.au

1"

1"

This box must

will be the wrong size!!

Check your print out!

measure 1" square or your appliqué

Lunarcy Quilt series designed by Dione Gardner-Stephen Downloaded from www.cleverchameleon.com.au/lunarcy-year-of-the-pig/ Not to be distributed, all rights reserved.

Please be copyright respectful and share the link not the pattern.