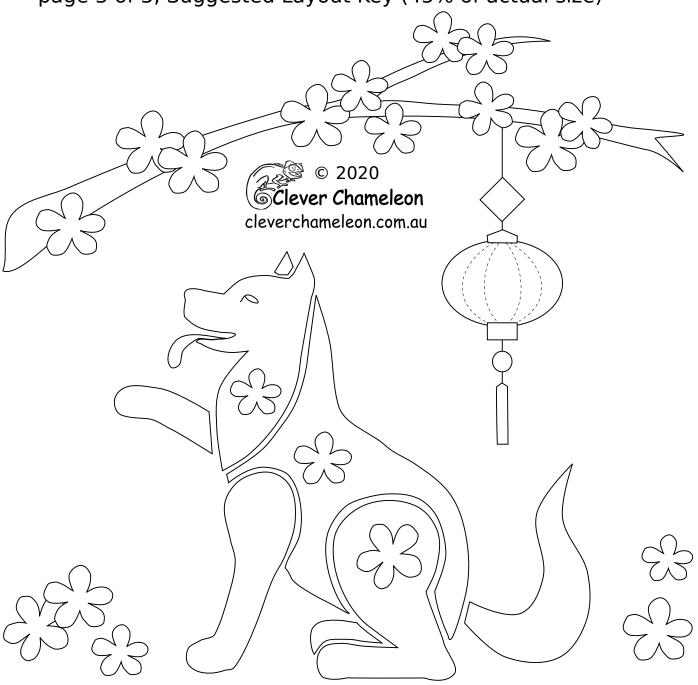

## **Appliqué Templates**

page 3 of 3, Suggested Layout Key (45% of actual size)

Lunarcy Quilt series designed by Dione Gardner-Stephen Downloaded from www.cleverchameleon.com.au/lunarcy-year-of-the-dog/ Not to be distributed, all rights reserved.