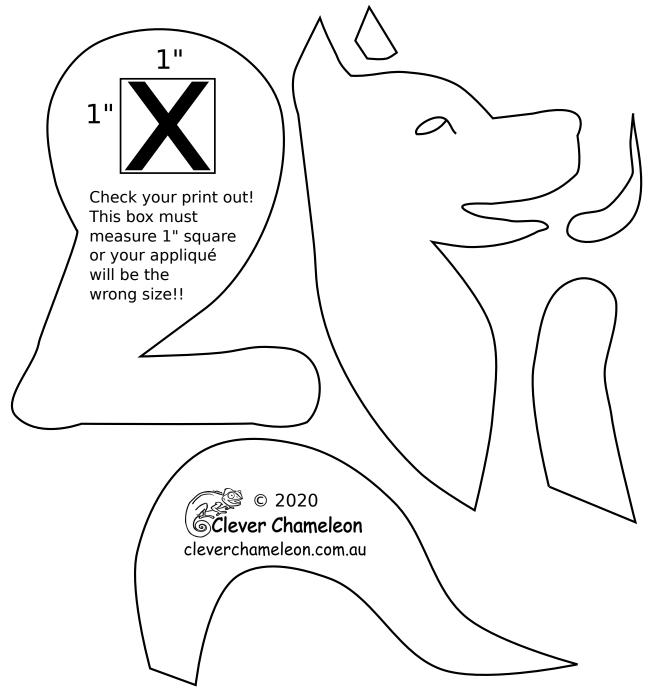

## Lunarcy Quilt Part 5 Year of the Dog

**Appliqué Templates** 

page 1 of 3, pieces are already reversed for tracing

Lunarcy Quilt series designed by Dione Gardner-Stephen Downloaded from www.cleverchameleon.com.au/lunarcy-year-of-the-dog/ Not to be distributed, all rights reserved.

Please be copyright respectful and share the link not the pattern.