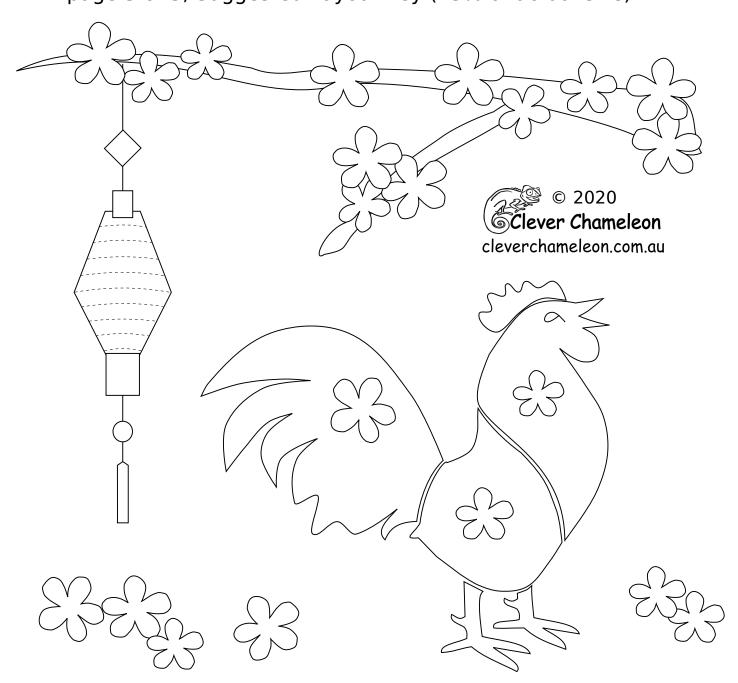

# **Lunarcy Quilt Part 6 Year of the Rooster**

### **Appliqué Templates**

Lunarcy Quilt series designed by Dione Gardner-Stephen Downloaded from www.cleverchameleon.com.au/lunarcy-year-of-the-rooster/ Not to be distributed, all rights reserved.

Please be copyright respectful and share the link not the pattern.