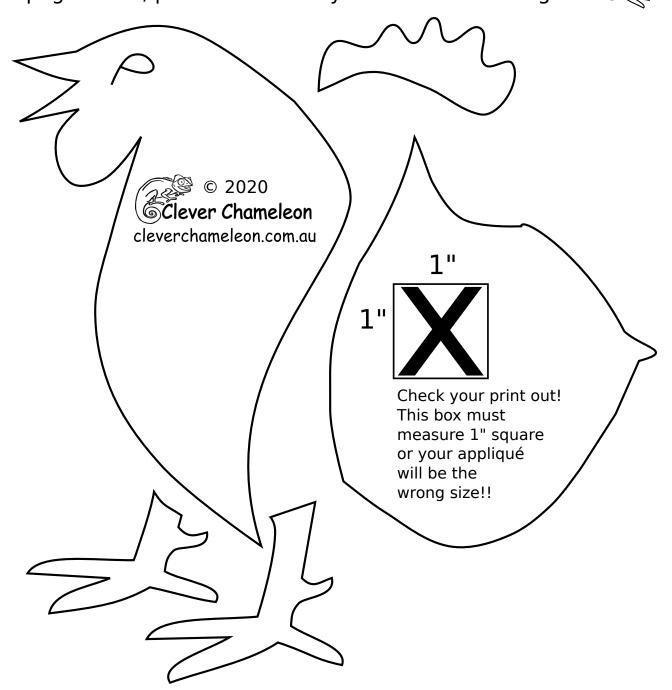

# **Lunarcy Quilt Part 6 Year of the Rooster**

#### **Appliqué Templates**

page 1 of 3, pieces are already reversed for tracing

Lunarcy Quilt series designed by Dione Gardner-Stephen Downloaded from www.cleverchameleon.com.au/lunarcy-year-of-the-rooster/ Not to be distributed, all rights reserved.