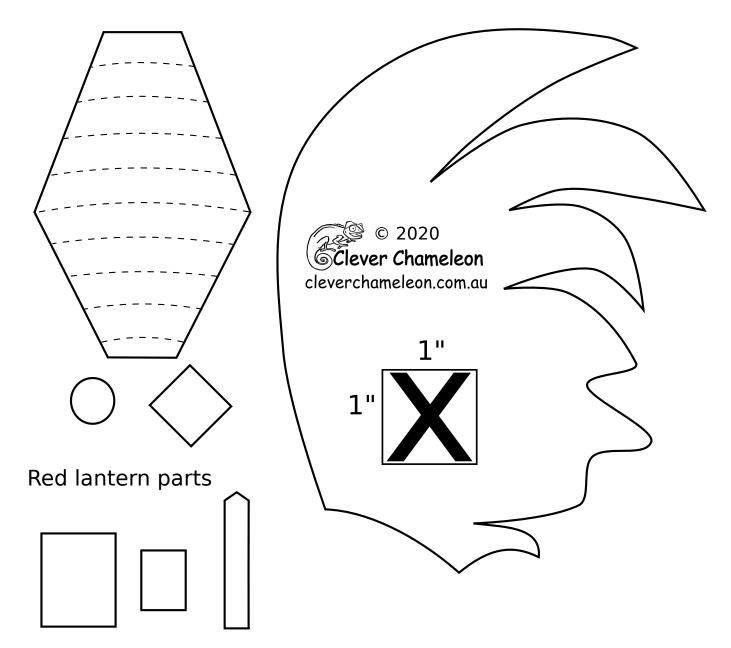

### **Lunarcy Quilt Part 6 Year of the Rooster**

#### **Appliqué Templates**

page 2 of 3, pieces are already reversed for tracing

Peach lantern parts

Lunarcy Quilt series designed by Dione Gardner-Stephen Downloaded from www.cleverchameleon.com.au/lunarcy-year-of-the-rooster/ Not to be distributed, all rights reserved.