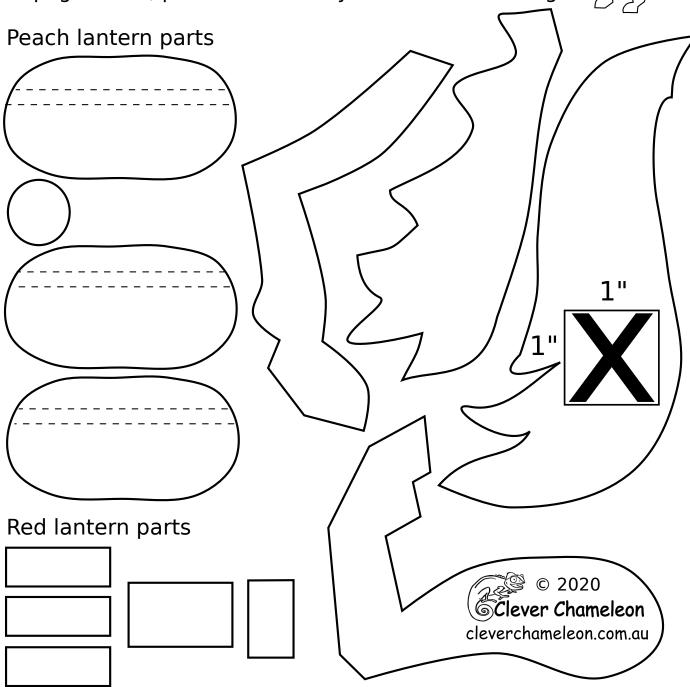

#### **Appliqué Templates**

page 2 of 3, pieces are already reversed for tracing

Lunarcy Quilt series designed by Dione Gardner-Stephen

Downloaded from www.cleverchameleon.com.au/lunarcy-year-of-the-horse/ Not to be distributed, all rights reserved.