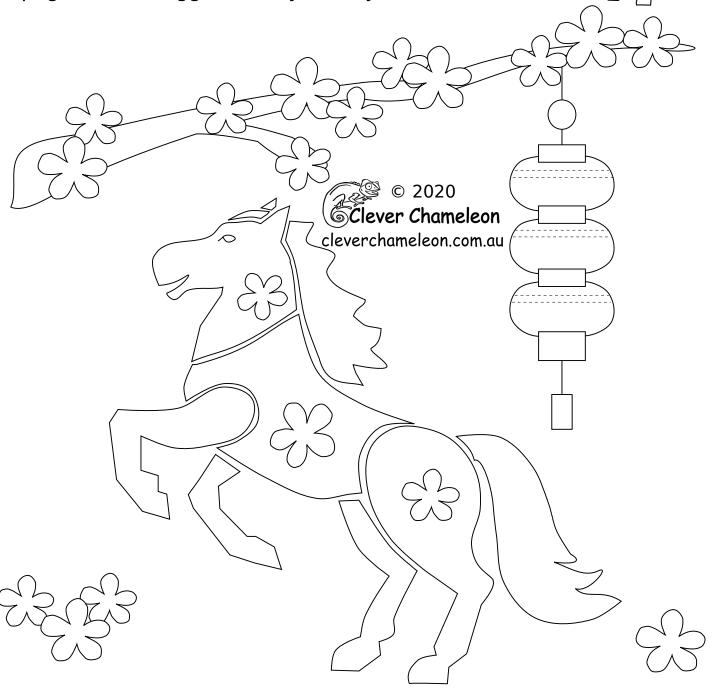

# **Lunarcy Quilt Part 9 Year of the Horse**

#### **Appliqué Templates**

page 3 of 3, Suggested Layout Key (45% of actual size)

Lunarcy Quilt series designed by Dione Gardner-Stephen Downloaded from www.cleverchameleon.com.au/lunarcy-year-of-the-horse/ Not to be distributed, all rights reserved.