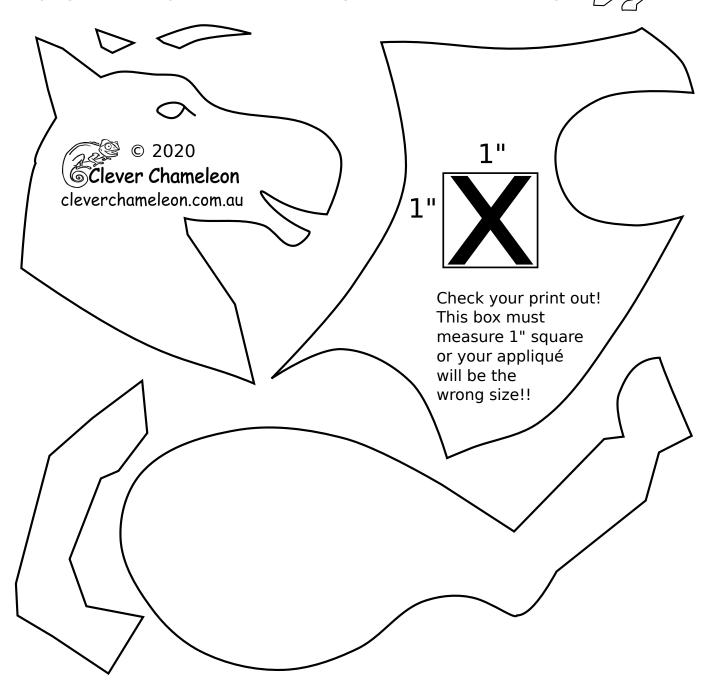

### **Appliqué Templates**

page 1 of 3, pieces are already reversed for tracing

Lunarcy Quilt series designed by Dione Gardner-Stephen

Downloaded from www.cleverchameleon.com au/lunarcy v

Downloaded from www.cleverchameleon.com.au/lunarcy-year-of-the-horse/ Not to be distributed, all rights reserved.