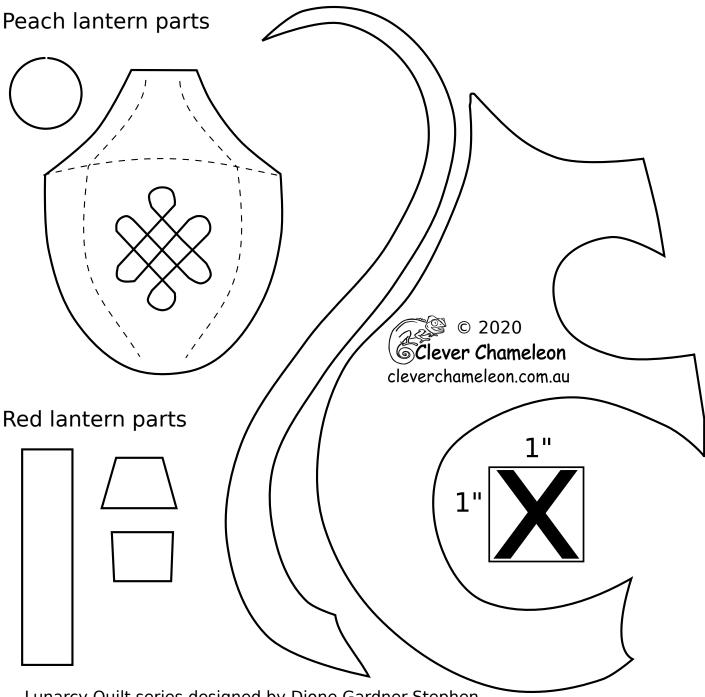

## **Appliqué Templates**

page 2 of 3, pieces are already reversed for tracing

Lunarcy Quilt series designed by Dione Gardner-Stephen Downloaded from www.cleverchameleon.com.au/lunarcy-year-of-the-rat/ Not to be distributed, all rights reserved.

Please be copyright respectful and share the link not the pattern.

page 3 of 3, Suggested Layout Key (45% of actual size)

Lunarcy Quilt series designed by Dione Gardner-Stephen Downloaded from www.cleverchameleon.com.au/lunarcy-year-of-the-rat/ Not to be distributed, all rights reserved. Please be copyright respectful and share the link not the pattern.