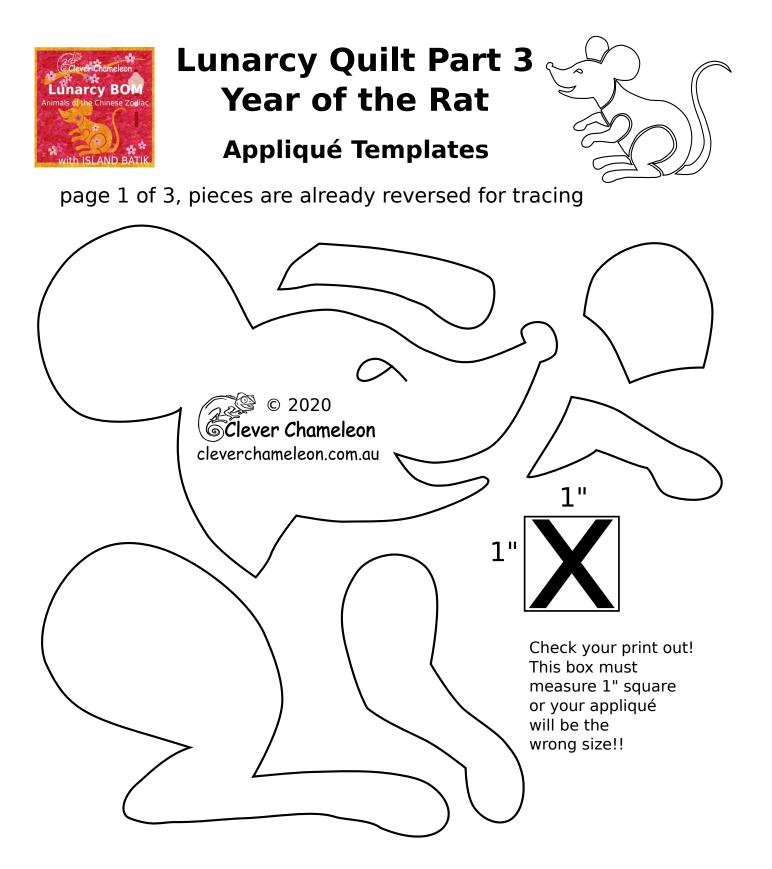

## Lunarcy Quilt Part 3 Year of the Rat

## **Appliqué Templates**

page 2 of 3, pieces are already reversed for tracing

Lunarcy Quilt series designed by Dione Gardner-Stephen Downloaded from www.cleverchameleon.com.au/lunarcy-year-of-the-rat/ Not to be distributed, all rights reserved.