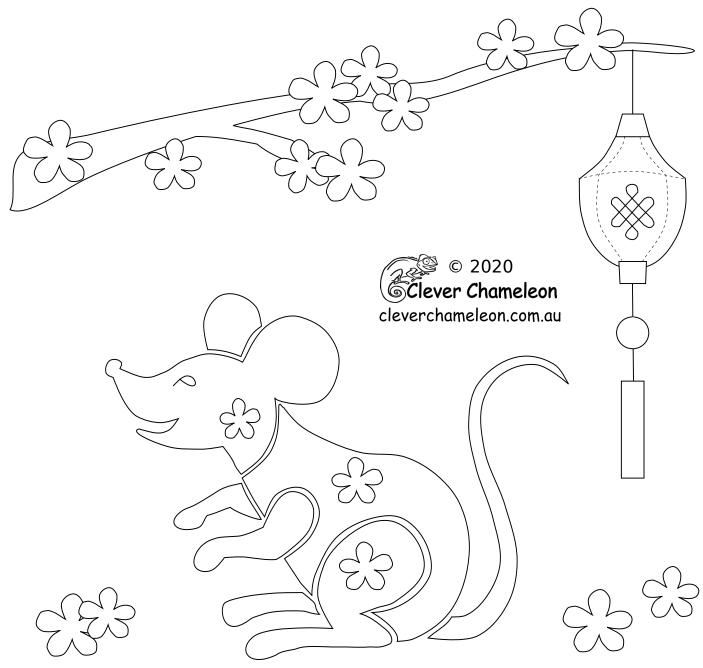

## **Appliqué Templates**

page 2 of 3, pieces are already reversed for tracing

Lunarcy Quilt series designed by Dione Gardner-Stephen Downloaded from www.cleverchameleon.com.au/lunarcy-year-of-the-rat/ Not to be distributed, all rights reserved.