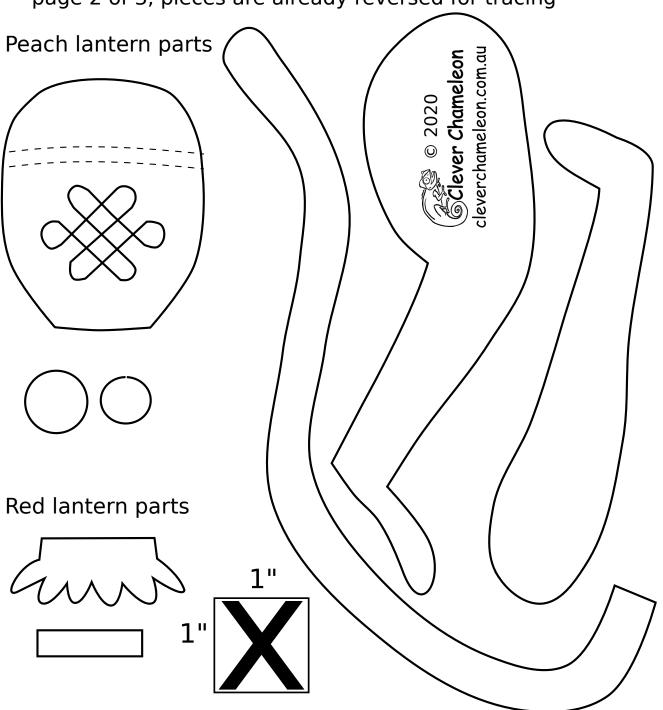

# **Lunarcy Quilt Part 7 Year of the Monkey**

#### **Appliqué Templates**

page 2 of 3, pieces are already reversed for tracing

Lunarcy Quilt series designed by Dione Gardner-Stephen

Downloaded from www.cleverchameleon.com.au/lunarcy-year-of-the-monkey/

Not to be distributed, all rights reserved.

Please be copyright respectful and share the link not the pattern.