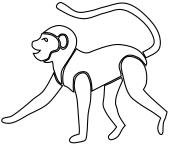

# **Lunarcy Quilt Part 7 Year of the Monkey**

#### **Appliqué Templates**

page 2 of 3, pieces are already reversed for tracing

Lunarcy Quilt series designed by Dione Gardner-Stephen

Downloaded from www.cleverchameleon.com.au/lunarcy-year-of-the-monkey/

Not to be distributed, all rights reserved.

Please be copyright respectful and share the link not the pattern.