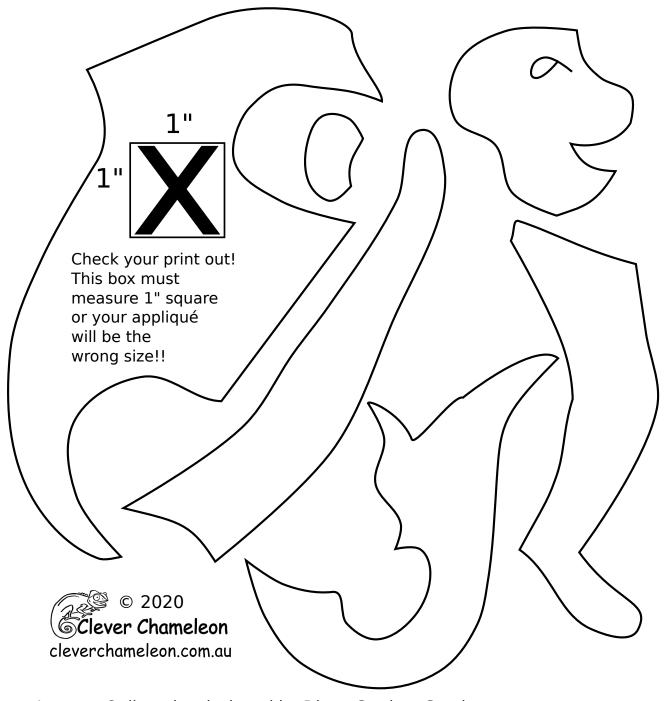

### **Lunarcy Quilt Part 7 Year of the Monkey**

#### **Appliqué Templates**

page 1 of 3, pieces are already reversed for tracing

Lunarcy Quilt series designed by Dione Gardner-Stephen Downloaded from www.cleverchameleon.com.au/lunarcy-year-of-the-monkey/ Not to be distributed, all rights reserved.

Please be copyright respectful and share the link not the pattern.