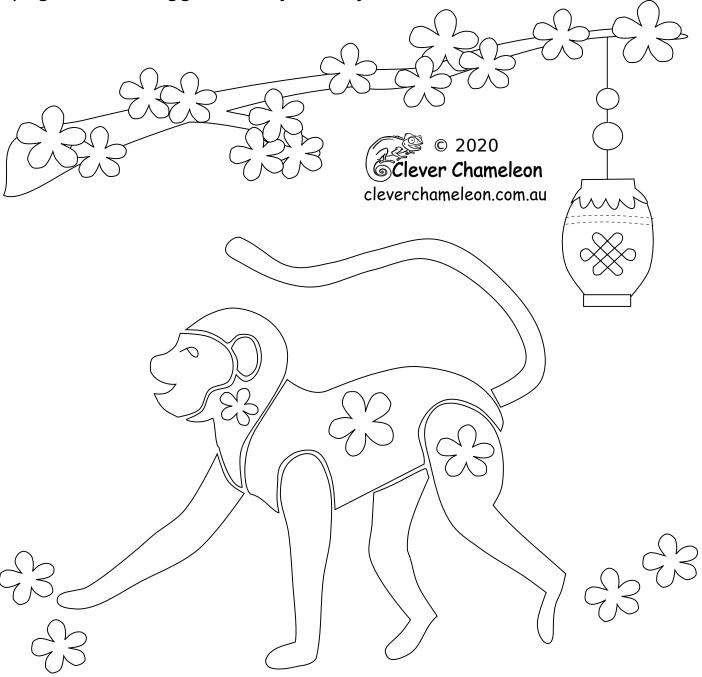

## **Lunarcy Quilt Part 7 Year of the Monkey**

### **Appliqué Templates**

page 3 of 3, Suggested Layout Key (45% of actual size)

Lunarcy Quilt series designed by Dione Gardner-Stephen Downloaded from www.cleverchameleon.com.au/lunarcy-year-of-the-monkey/ Not to be distributed, all rights reserved.

Please be copyright respectful and share the link not the pattern.