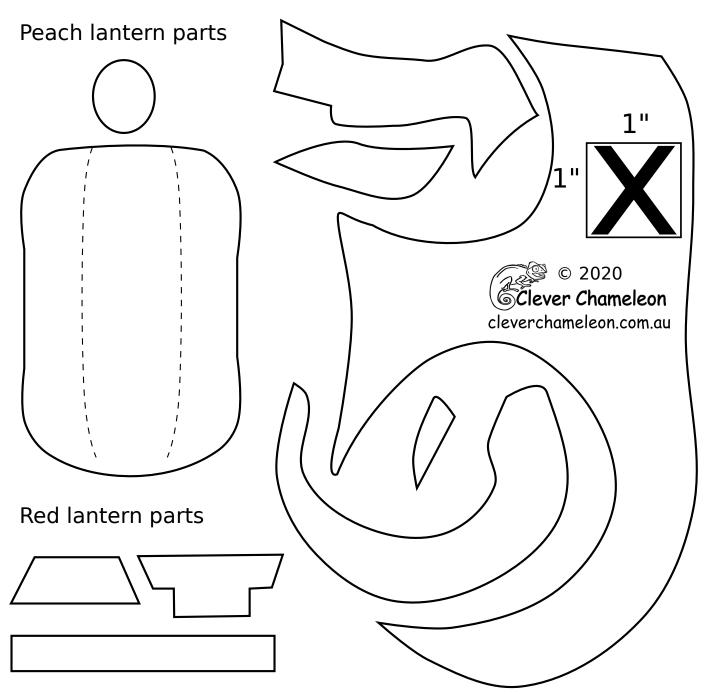

## Lunarcy Quilt Part 8 Year of the Goat

## **Appliqué Templates**

8

page 3 of 3, Suggested Layout Key (45% of actual size)

Lunarcy Quilt series designed by Dione Gardner-Stephen Downloaded from www.cleverchameleon.com.au/lunarcy-year-of-the-goat/ Not to be distributed, all rights reserved. Please be copyright respectful and share the link not the pattern.