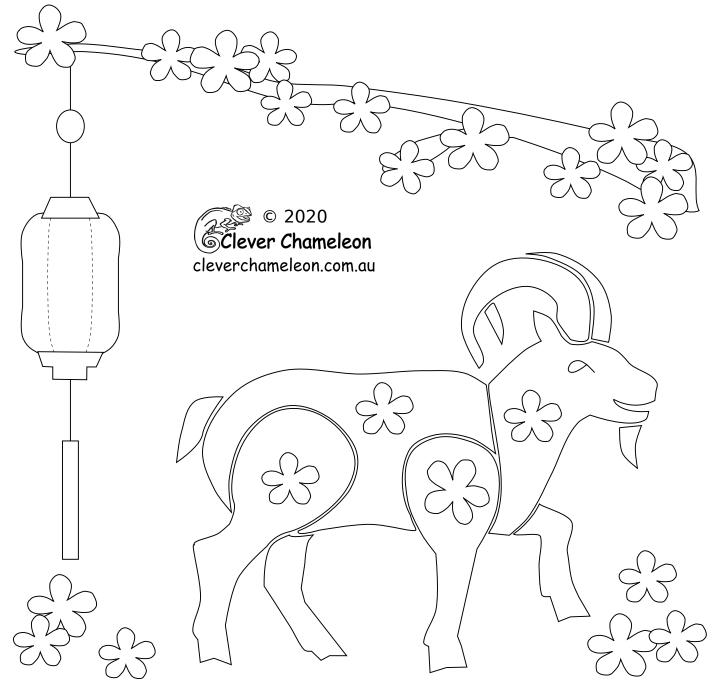

## Lunarcy Quilt Part 8 Year of the Goat

## **Appliqué Templates**

8

page 3 of 3, Suggested Layout Key (45% of actual size)

Lunarcy Quilt series designed by Dione Gardner-Stephen Downloaded from www.cleverchameleon.com.au/lunarcy-year-of-the-goat/ Not to be distributed, all rights reserved. Please be copyright respectful and share the link not the pattern.