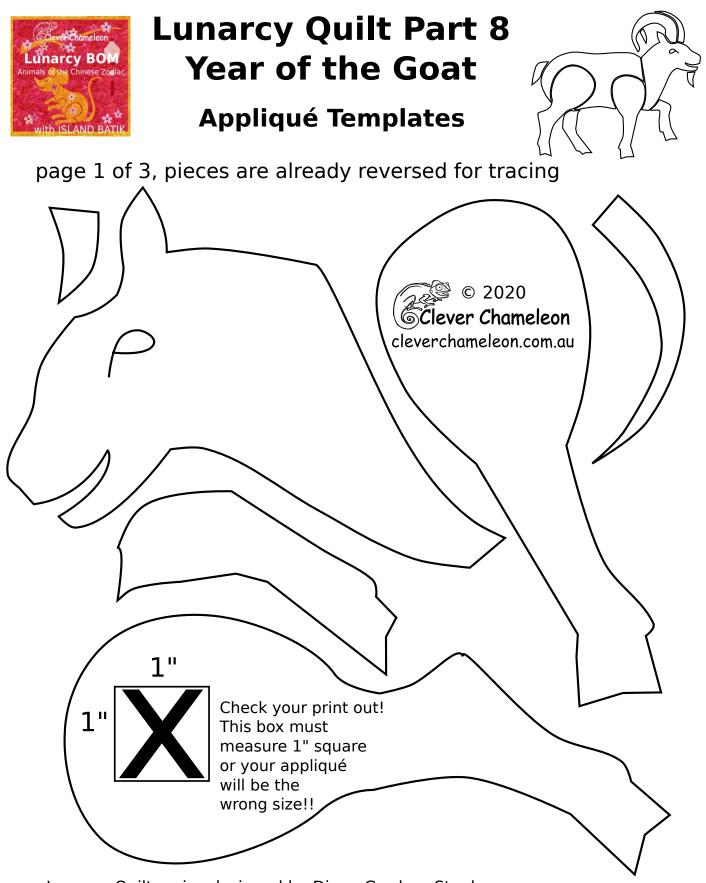

Lunarcy Quilt series designed by Dione Gardner-Stephen Downloaded from www.cleverchameleon.com.au/lunarcy-year-of-the-goat/ Not to be distributed, all rights reserved.

Please be copyright respectful and share the link not the pattern.