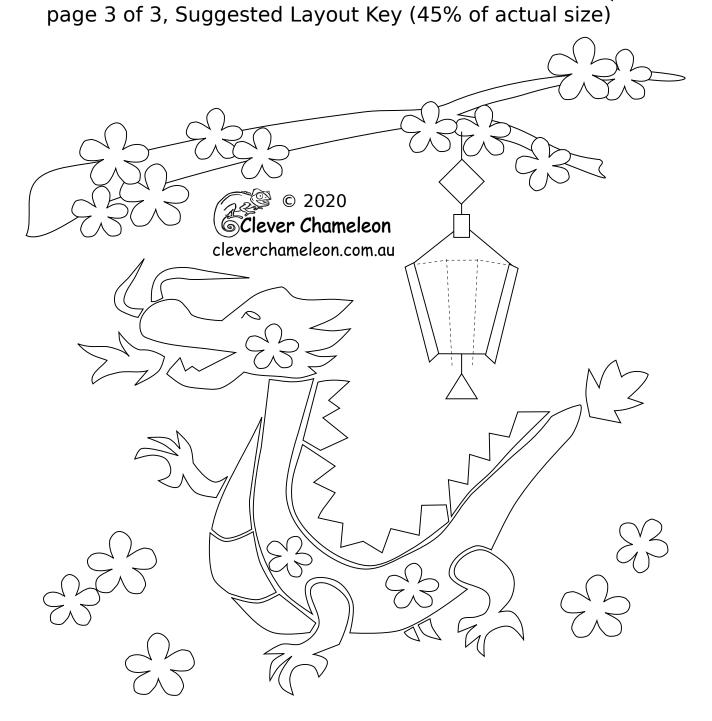

# Lunarcy Quilt Part 11 Year of the Dragon

### **Appliqué Templates**

Lunarcy Quilt series designed by Dione Gardner-Stephen Downloaded from www.cleverchameleon.com.au/lunarcy-year-of-the-dragon/ Not to be distributed, all rights reserved.

Please be copyright respectful and share the link not the pattern.