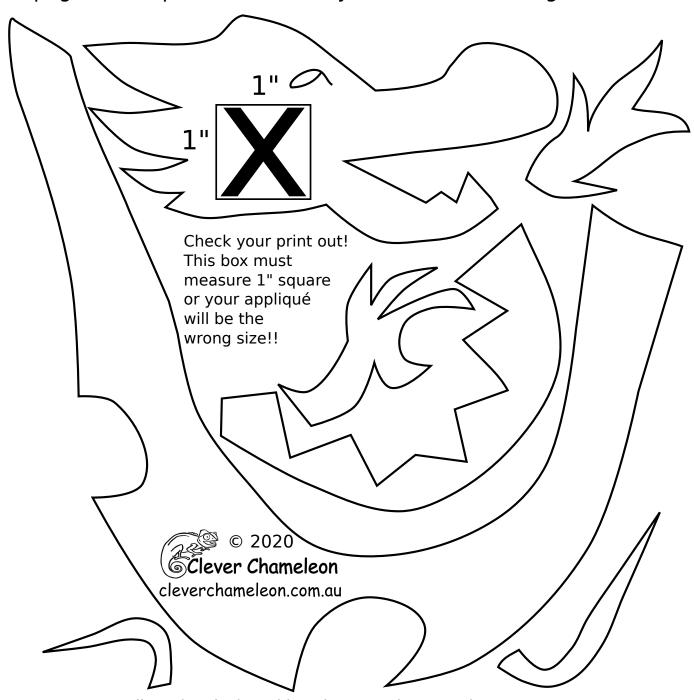

# **Lunarcy Quilt Part 11 Year of the Dragon**

#### **Appliqué Templates**

page 2 of 3, pieces are already reversed for tracing

Lunarcy Quilt series designed by Dione Gardner-Stephen Downloaded from www.cleverchameleon.com.au/lunarcy-year-of-the-dragon/ Not to be distributed, all rights reserved.