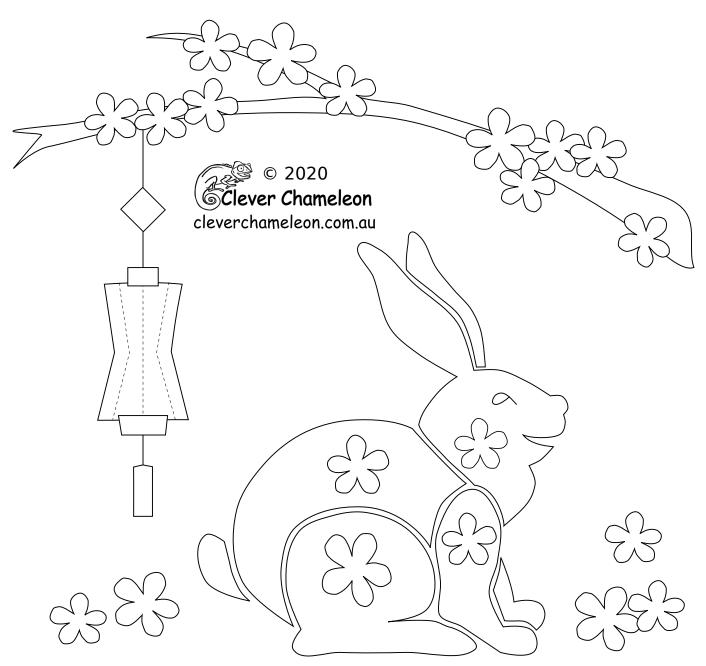

page 3 of 3, Suggested Layout Key (45% of actual size)

Lunarcy Quilt series designed by Dione Gardner-Stephen Downloaded from www.cleverchameleon.com.au/lunarcy-year-of-the-rabbit/ Not to be distributed, all rights reserved.

Please be copyright respectful and share the link not the pattern.