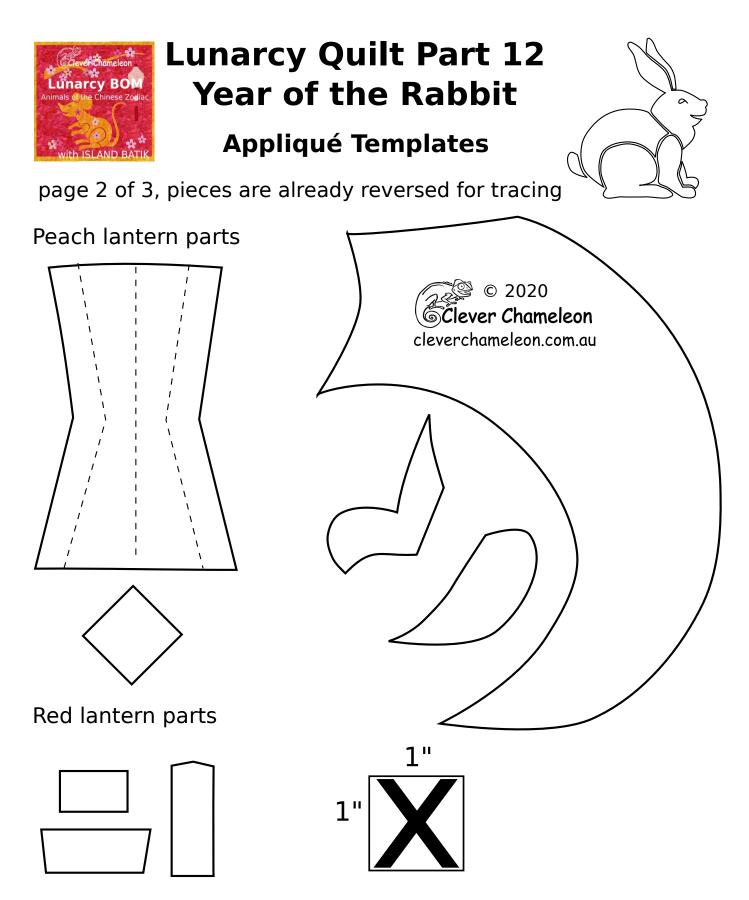

Lunarcy Quilt series designed by Dione Gardner-Stephen Downloaded from www.cleverchameleon.com.au/lunarcy-year-of-the-rabbit/ Not to be distributed, all rights reserved. Please be copyright respectful and share the link not the pattern.