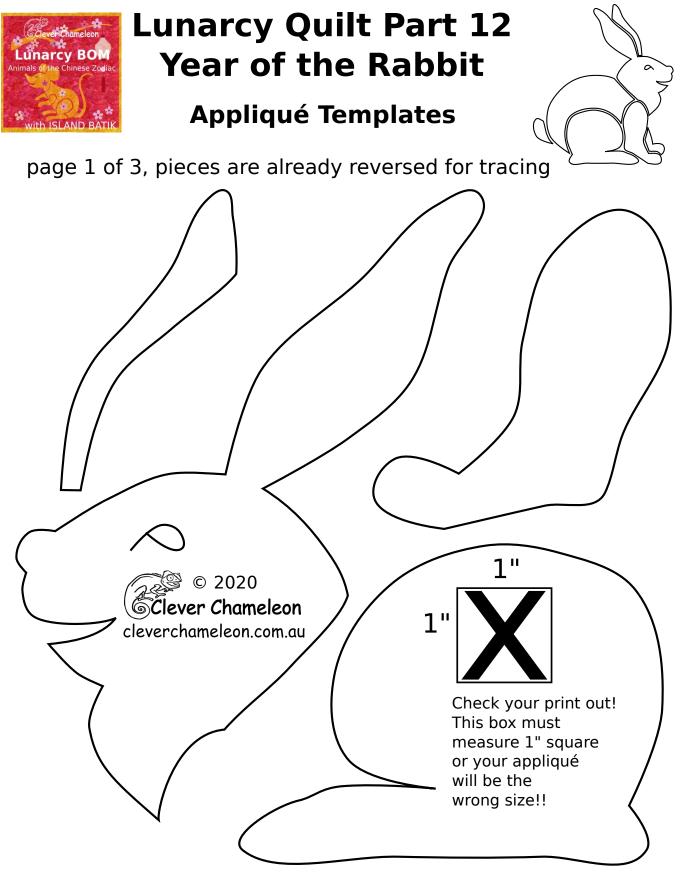

Lunarcy Quilt series designed by Dione Gardner-Stephen Downloaded from www.cleverchameleon.com.au/lunarcy-year-of-the-rabbit/ Not to be distributed, all rights reserved.

Please be copyright respectful and share the link not the pattern.