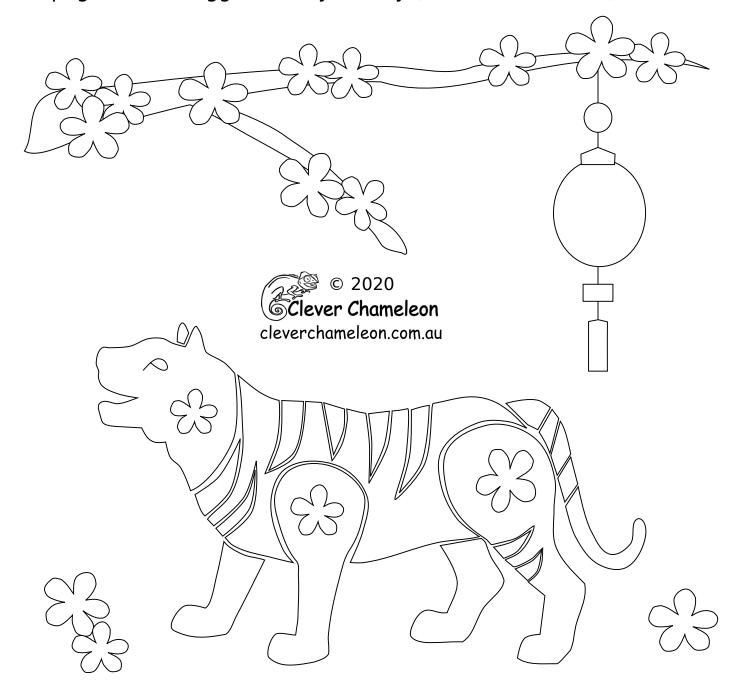

## Lunarcy Quilt Part 13 Year of the Tiger

### **Appliqué Templates**

Lunarcy Quilt series designed by Dione Gardner-Stephen Downloaded from www.cleverchameleon.com.au/lunarcy-year-of-the-tiger/ Not to be distributed, all rights reserved.

Please be copyright respectful and share the link not the pattern.