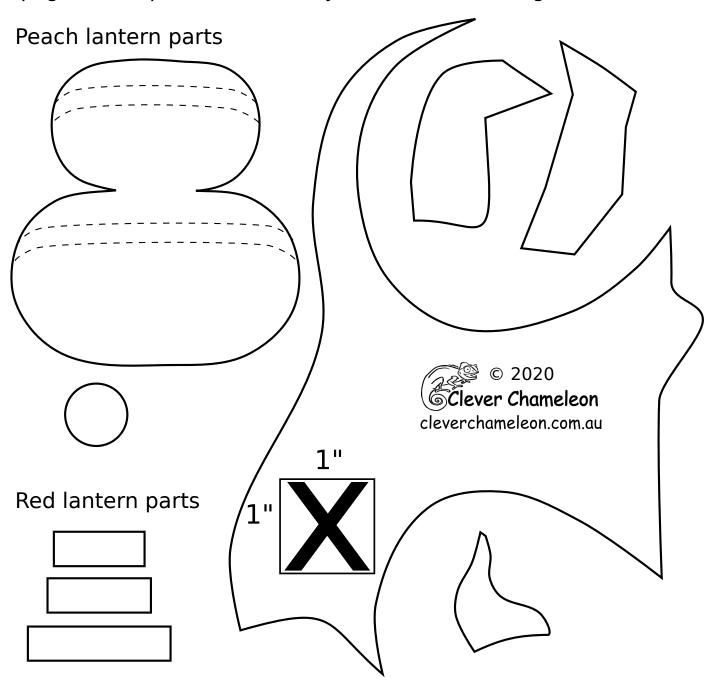

## **Lunarcy Quilt Part 14 Year of the Ox**

#### **Appliqué Templates**

page 2 of 3, pieces are already reversed for tracing

Lunarcy Quilt series designed by Dione Gardner-Stephen Downloaded from www.cleverchameleon.com.au/lunarcy-year-of-the-ox/ Not to be distributed, all rights reserved.