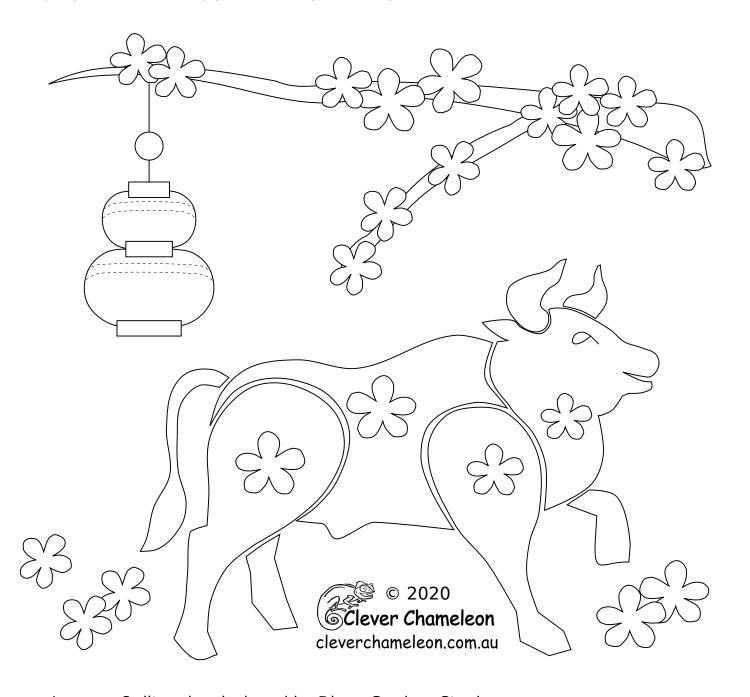

## **Lunarcy Quilt Part 14 Year of the Ox**

### **Appliqué Templates**

page 3 of 3, Suggested Layout Key (45% of actual size)

Lunarcy Quilt series designed by Dione Gardner-Stephen
Downloaded from www.cleverchameleon.com.au/lunarcy-year-of-the-ox/
Not to be distributed, all rights reserved.