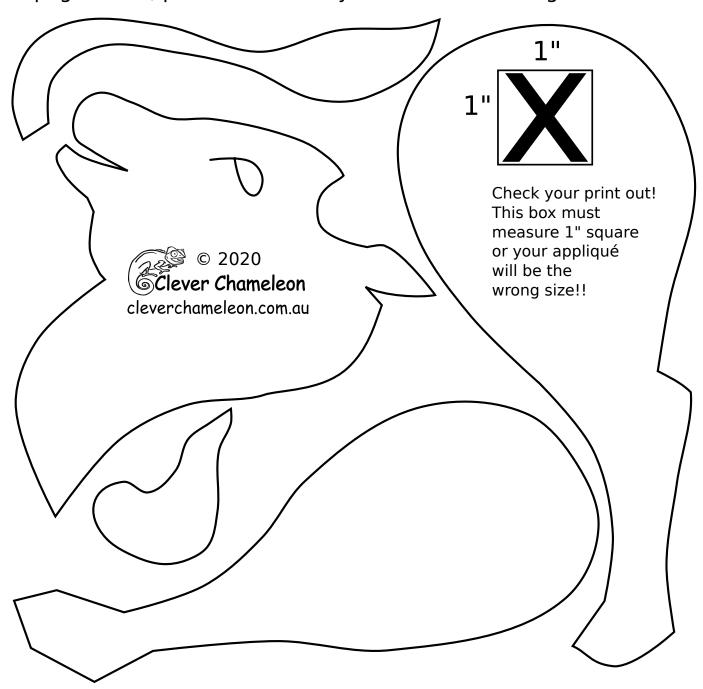

# **Lunarcy Quilt Part 14 Year of the Ox**

#### **Appliqué Templates**

page 1 of 3, pieces are already reversed for tracing

Lunarcy Quilt series designed by Dione Gardner-Stephen Downloaded from www.cleverchameleon.com.au/lunarcy-year-of-the-ox/ Not to be distributed, all rights reserved.